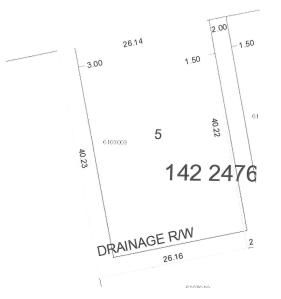

## \$99,900

0 Bedroom, 0.00 Bathroom, Rural on 0.26 Acres

None, Rural Leduc County, AB

Excellent location for your new home. Power and gas at the property line. Easy access to Hwy. 2A. minutes to Leduc, Millet, Edmonton International. Best of all AFFORDABLE.

# **Community Information**

Address 1017 48520 Hwy 2a
Area Rural Leduc County

Subdivision None

City Rural Leduc County

County ALBERTA

Province AB

Postal Code T4X 2V4