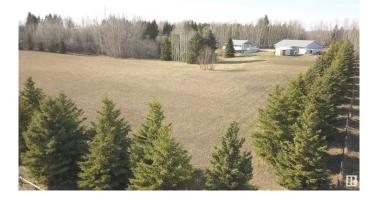

#### \$264,900

0 Bedroom, 0.00 Bathroom, Rural on 2.87 Acres

Bell Acres, Rural Parkland County, AB

Build your dream home on this beautiful 2.87-acre vacant lot in Bell Acres. Surrounded on three sides by a mature shelter belt featuring majestic blue spruce trees, this property offers privacy, natural beauty, and a serene atmosphere. Enjoy direct access to greenspace and walking trails that lead to Blueberry School—perfect for families. Conveniently located near Yellowhead Hwy, Highway 16A, and Parkland Drive, commuting is a breeze while still enjoying the peace of country living. This is a rare opportunity to own a mature lot with space to grow and explore. Don't miss your chance to break ground this year!

## Exterior

Exterior Features Backs Onto Park/Trees, Environmental Reserve, Landscaped, Private Setting, Schools, See Remarks