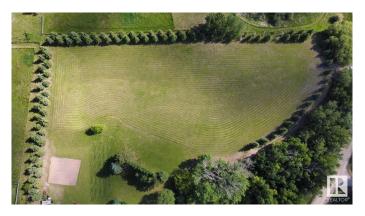

#### \$264,900

0 Bedroom, 0.00 Bathroom, Rural on 2.87 Acres

Bell Acres, Rural Parkland County, AB

Build your dream home on this beautiful 2.87-acre vacant lot in Bell Acres. Surrounded on three sides by a mature shelter belt featuring majestic blue spruce trees, this property offers privacy, natural beauty, and a serene atmosphere. Enjoy direct access to greenspace and walking trails that lead to Blueberry School—perfect for families. Conveniently located near Yellowhead Hwy, Highway 16A, and Parkland Drive, commuting is a breeze while still enjoying the peace of country living. This is a rare opportunity to own a mature lot with space to grow and explore. Don't miss your chance to break ground this year!

## Exterior

Exterior Features Backs Onto Park/Trees, Environmental Reserve, Landscaped, Private Setting, Schools, See Remarks