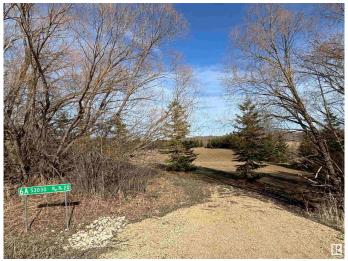

#### \$264,900

0 Bedroom, 0.00 Bathroom, Rural on 2.87 Acres

Bell Acres, Rural Parkland County, AB

Build your dream home on this beautiful 2.87-acre vacant lot in Bell Acres. Surrounded on three sides by a mature shelter belt featuring majestic blue spruce trees, this property offers privacy, natural beauty, and a serene atmosphere. Enjoy direct access to greenspace and walking trails that lead to Blueberry School—perfect for families. Conveniently located near Yellowhead Hwy, Highway 16A, and Parkland Drive, commuting is a breeze while still enjoying the peace of country living. This is a rare opportunity to own a mature lot with space to grow and explore. Don't miss your chance to break ground this year!

### **Community Information**

| Address | 6a 53030 Rge Rd 20    |
|---------|-----------------------|
| Area    | Rural Parkland County |

| Subdivision | Bell Acres            |
|-------------|-----------------------|
| City        | Rural Parkland County |
| County      | ALBERTA               |
| Province    | AB                    |
| Postal Code | T7Y 2G8               |