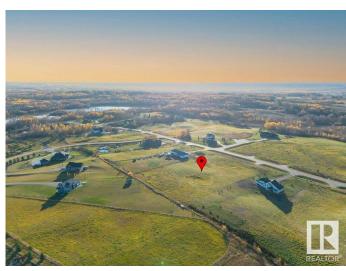

# \$279,900

0 Bedroom, 0.00 Bathroom, Rural on 3.66 Acres

Muir Lake Heights, Rural Parkland County, AB

Endless opportunities awaits you on the largest lot that provides the best value in Muir Lake Heights! Build your custom dream home here! Discover the perfect canvas for your dream home on this stunning 3.66-acre lot in the highly sought-after Cornerstone Estates, just moments away from the serene Muir Lake. This expansive property offers the ideal blend of a blank canvas and community, with plenty of space to create your own oasis. Imagine waking up to the sounds of nature, enjoying peaceful walks around the nearby lake, and having ample room for outdoor activities. Whether you envision a cozy retreat or a grand estate, this lot provides the freedom to bring your vision to life. With less than a 15 min drive to Spruce Grove and Stony Plain, get the best of both worlds - enjoy the quiet rural life with city amenities nearby. Build plans for a gorgeous 1800+ sqft bungalow are available!

#### **Essential Information**

MLS® # E4431980 Price \$279,900

Bathrooms 0.00
Acres 3.66
Type Rural

Sub-Type Vacant Lot/Land

Status Active

# **Community Information**

Address 31 53524 Rge Road 275

Area Rural Parkland County

Subdivision Muir Lake Heights

City Rural Parkland County

County ALBERTA

Province AB

Postal Code T7X 3V6