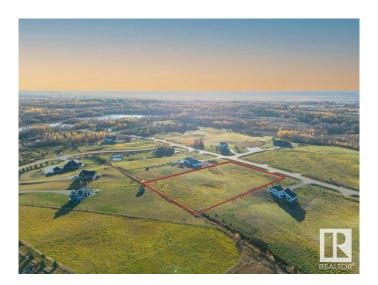

# \$279,900

0 Bedroom, 0.00 Bathroom, Rural on 3.66 Acres

Muir Lake Heights, Rural Parkland County, AB

Endless opportunities awaits you on the largest lot that provides the best value in Muir Lake Heights! Build your custom dream home here! Discover the perfect canvas for your dream home on this stunning 3.66-acre lot in the highly sought-after Cornerstone Estates, just moments away from the serene Muir Lake. This expansive property offers the ideal blend of a blank canvas and community, with plenty of space to create your own oasis. Imagine waking up to the sounds of nature, enjoying peaceful walks around the nearby lake, and having ample room for outdoor activities. Whether you envision a cozy retreat or a grand estate, this lot provides the freedom to bring your vision to life. With less than a 15 min drive to Spruce Grove and Stony Plain, get the best of both worlds - enjoy the quiet rural life with city amenities nearby. Build plans for a gorgeous 1800+ sqft bungalow are available!

#### **Essential Information**

MLS® # E4431980 Price \$279,900

Bathrooms 0.00
Acres 3.66
Type Rural

Sub-Type Vacant Lot/Land

Status Active

# **Community Information**

Address 31 53524 Rge Road 275

Area Rural Parkland County

Subdivision Muir Lake Heights

City Rural Parkland County

County ALBERTA

Province AB

Postal Code T7X 3V6