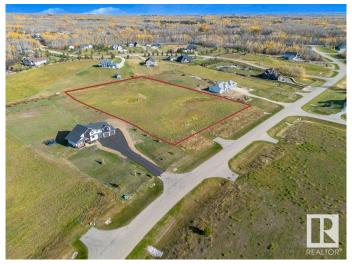

# \$279,900

0 Bedroom, 0.00 Bathroom, Rural on 3.66 Acres

Muir Lake Heights, Rural Parkland County, AB

Endless opportunities awaits you on the largest lot that provides the best value in Muir Lake Heights! Build your custom dream home here! Discover the perfect canvas for your dream home on this stunning 3.66-acre lot in the highly sought-after Cornerstone Estates, just moments away from the serene Muir Lake. This expansive property offers the ideal blend of a blank canvas and community, with plenty of space to create your own oasis. Imagine waking up to the sounds of nature, enjoying peaceful walks around the nearby lake, and having ample room for outdoor activities. Whether you envision a cozy retreat or a grand estate, this lot provides the freedom to bring your vision to life. With less than a 15 min drive to Spruce Grove and Stony Plain, get the best of both worlds - enjoy the quiet rural life with city amenities nearby. Build plans for a gorgeous 1800+ sqft bungalow are available!

#### **Essential Information**

MLS® # E4431980 Price \$279,900

Bathrooms 0.00
Acres 3.66
Type Rural

Sub-Type Vacant Lot/Land

Status Active

# **Community Information**

Address 31 53524 Rge Road 275

Area Rural Parkland County

Subdivision Muir Lake Heights

City Rural Parkland County

County ALBERTA

Province AB

Postal Code T7X 3V6