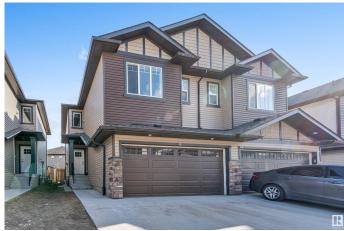

### \$479,999

4 Bedroom, 3.50 Bathroom, 1,507 sqft Condo / Townhouse on 0.00 Acres

Laurel, Edmonton, AB

DOUBLE CAR GARAGE, SEPARATE ENTRANCE to basement this Half Duplex has it all. On main floor you will find beautiful kitchen up to ceiling cabinets with quartz countertops, stainless steel appliances, living room with fireplace, nook and 1/2 bath. Spindle railing on stairs. up stairs you will find spacious bonus area, Master bedroom with his own en suite bath. 2 other good size bedrooms and common full bath, top floor laundry. Basement is fully finished with another kitchen a full bath, 1 Bedroom, separate laundry. close to all shopping and major roads.

#### **Amenities**

Amenities Ceiling 9 ft., Deck

Parking Double Garage Attached

#### **Exterior**

Exterior Wood, Vinyl

Exterior Features Fenced, Flat Site, Schools

Roof Asphalt Shingles

Construction Wood, Vinyl

Foundation Concrete Perimeter