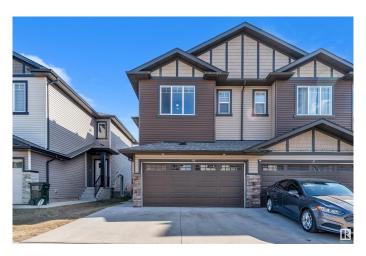

### \$479,999

4 Bedroom, 3.50 Bathroom, 1,507 sqft Condo / Townhouse on 0.00 Acres

Laurel, Edmonton, AB

DOUBLE CAR GARAGE, SEPARATE ENTRANCE to basement this Half Duplex has it all. On main floor you will find beautiful kitchen up to ceiling cabinets with quartz countertops, stainless steel appliances, living room with fireplace, nook and 1/2 bath. Spindle railing on stairs. up stairs you will find spacious bonus area, Master bedroom with his own en suite bath. 2 other good size bedrooms and common full bath, top floor laundry. Basement is fully finished with another kitchen a full bath, 1 Bedroom, separate laundry. close to all shopping and major roads.

#### **Amenities**

Amenities Ceiling 9 ft., Deck

Parking Double Garage Attached

#### **Exterior**

Exterior Wood, Vinyl

Exterior Features Fenced, Flat Site, Schools

Roof Asphalt Shingles

Construction Wood, Vinyl

Foundation Concrete Perimeter