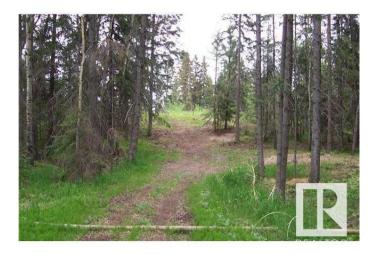

#### \$129,900

0 Bedroom, 0.00 Bathroom, Rural on 3.56 Acres

Juniper Hills, Rural Sturgeon County, AB

PAVED Road Access!! Take a scenic drive into the countryside and discover this hidden gemâ€"an incredible 3.56-acre parcel filled with birch and pine. No need to sell everything to make it yoursâ€"this beauty is affordably priced and full of potential! The land sits on higher ground, perfect for building your dream walk-out home in a peaceful, picturesque setting. A heavenly opportunity to put down roots and live your country dream. Don't miss it!

## Exterior

Exterior Features Backs Onto Park/Trees, Private Setting, Sloping Lot, Treed Lot