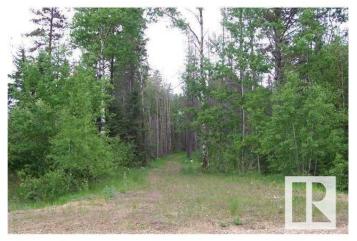

#### \$129,900

0 Bedroom, 0.00 Bathroom, Rural on 3.56 Acres

Juniper Hills, Rural Sturgeon County, AB

PAVED Road Access!! Take a scenic drive into the countryside and discover this hidden gemâ€"an incredible 3.56-acre parcel filled with birch and pine. No need to sell everything to make it yoursâ€"this beauty is affordably priced and full of potential! The land sits on higher ground, perfect for building your dream walk-out home in a peaceful, picturesque setting. A heavenly opportunity to put down roots and live your country dream. Don't miss it!

## Exterior

Exterior Features Backs Onto Park/Trees, Private Setting, Sloping Lot, Treed Lot