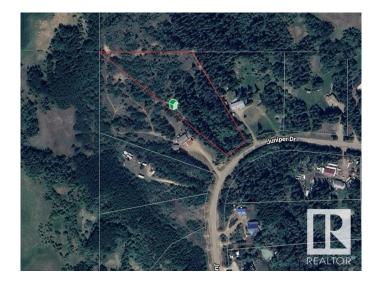

#### \$129,900

0 Bedroom, 0.00 Bathroom, Rural on 3.56 Acres

Juniper Hills, Rural Sturgeon County, AB

PAVED Road Access!! Take a scenic drive into the countryside and discover this hidden gemâ€"an incredible 3.56-acre parcel filled with birch and pine. No need to sell everything to make it yoursâ€"this beauty is affordably priced and full of potential! The land sits on higher ground, perfect for building your dream walk-out home in a peaceful, picturesque setting. A heavenly opportunity to put down roots and live your country dream. Don't miss it!

#### **Community Information**

| Address     | 33 57108 Range Road 220 |
|-------------|-------------------------|
| Area        | Rural Sturgeon County   |
| Subdivision | Juniper Hills           |
| City        | Rural Sturgeon County   |