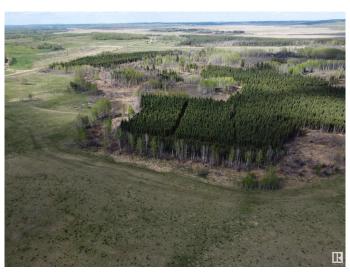

## \$905,000

0 Bedroom, 0.00 Bathroom, Rural on 319.01 Acres

None, Rural Parkland County, AB

Half section of pasture, partially treed, substantial clearing has been done. Available for 2025 grazing season.