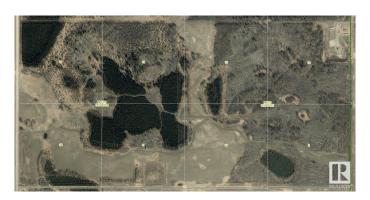

## \$905,000

0 Bedroom, 0.00 Bathroom, Rural on 319.01 Acres

None, Rural Parkland County, AB

Half section of pasture, partially treed, substantial clearing has been done. Available for 2025 grazing season.