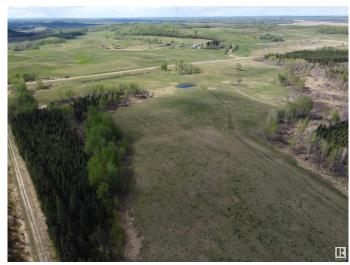

## \$905,000

0 Bedroom, 0.00 Bathroom, Rural on 319.01 Acres

None, Rural Parkland County, AB

Half section of pasture, partially treed, substantial clearing has been done. Available for 2025 grazing season.