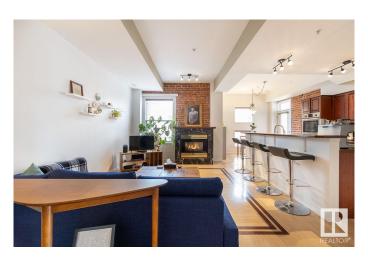

## \$329,000

2 Bedroom, 1.00 Bathroom, 1,026 sqft Condo / Townhouse on 0.00 Acres

Garneau, Edmonton, AB

Welcome to The Garneau! A Vibrant location in Historic Building on Whyte Ave! So many restaurants, coffee shops, and services at your doorstep. Short commute to University of Alberta, NAIT, MacEwan University, and River Valley. On one level. A Chef's kitchen open to living and dining areas is made for relaxed living and/or entertaining. 2 spacious bedrooms each have walk in closets and large windows to enjoy natural light. The large 4 piece bathroom and spacious utility/laundry room, along with a very large balcony to finish this perfect layout. Upgrades include: Hot Water Heater 2021 and Toilet 2022