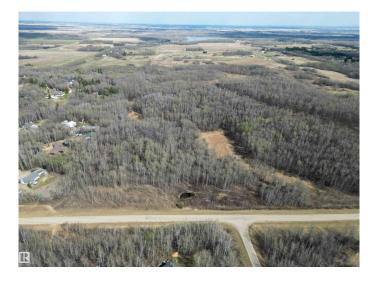

#### \$425,000

0 Bedroom, 0.00 Bathroom, Rural on 7.86 Acres

None, Rural Parkland County, AB

Nestled just 10 minutes west of Spruce Grove, this stunning 7.86+/- acre corner lot offers the perfect blend of privacy and convenience. Located outside of subdivision at the northwest edge of City View Estates, this parcel is beautifully treed with gentle rolling land. With paved access off Range Road 275 and an established driveway, you'll have flexible, easy access for your future build. This elevated property offers incredible views of the surrounding countryside, making it an ideal setting for building a custom home with room for outbuildings, hobby gardens, and more. Enjoy the peace and quiet of country living, while still being less than 30 minutes from west Edmonton, and only 20 minutes from St. Albert and Acheson. Power and gas at the property line.