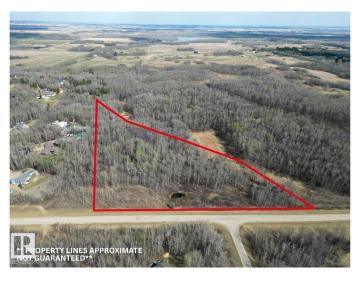

#### \$425,000

0 Bedroom, 0.00 Bathroom, Rural on 7.86 Acres

None, Rural Parkland County, AB

Nestled just 10 minutes west of Spruce Grove, this stunning 7.86+/- acre corner lot offers the perfect blend of privacy and convenience. Located outside of subdivision at the northwest edge of City View Estates, this parcel is beautifully treed with gentle rolling land. With paved access off Range Road 275 and an established driveway, you'll have flexible, easy access for your future build. This elevated property offers incredible views of the surrounding countryside, making it an ideal setting for building a custom home with room for outbuildings, hobby gardens, and more. Enjoy the peace and quiet of country living, while still being less than 30 minutes from west Edmonton, and only 20 minutes from St. Albert and Acheson. Power and gas at the property line.