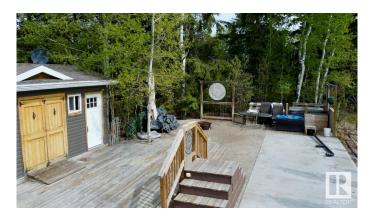

#### \$135,000

0 Bedroom, 0.00 Bathroom, Rural on 0.09 Acres

The Meadows (Parkland), Rural Parkland County, AB

Live the Resort Life Year-Round: Your Turn Key RV Luxury Lot awaits in The Meadows! Step into comfort, convenience, and lifestyle with this fully developed RV lot, perfectly positioned in the sought-after Meadows community. Located beside the 5th hole, this private, treed oasis offers the best of both worlds: tranquil seclusion and prime access. The lot has exposed aggregate concrete, a spacious shed with bunkhouse potential, a golf cart, hot tub, and lawn furniture. As a proud owner, you gain access to Golf, Playgrounds, Rec Center, Pickleball & Basketball Courts all accessible by golf cart. Enjoy the peace of mind of the city water system, a rare bonus in resort living! Whether you're soaking in the summer sun or embracing a cozy winter escape, The Meadows is a true 4-season resort built for how you really want to live. Your best lifestyle starts here. Don't just visit, stay, play, and thrive at The Meadows.

## Exterior

Exterior Features Flat Site, Gated Community, Golf Nearby, Landscaped, Private Setting, Recreation Use, Shopping Nearby