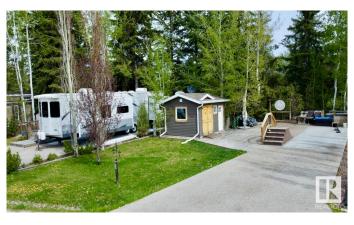

#### \$135,000

0 Bedroom, 0.00 Bathroom, Rural on 0.09 Acres

The Meadows (Parkland), Rural Parkland County, AB

Live the Resort Life Year-Round: Your Turn Key RV Luxury Lot awaits in The Meadows! Step into comfort, convenience, and lifestyle with this fully developed RV lot, perfectly positioned in the sought-after Meadows community. Located beside the 5th hole, this private, treed oasis offers the best of both worlds: tranquil seclusion and prime access. The lot has exposed aggregate concrete, a spacious shed with bunkhouse potential, a golf cart, hot tub, and lawn furniture. As a proud owner, you gain access to Golf, Playgrounds, Rec Center, Pickleball & Basketball Courts all accessible by golf cart. Enjoy the peace of mind of the city water system, a rare bonus in resort living! Whether you're soaking in the summer sun or embracing a cozy winter escape, The Meadows is a true 4-season resort built for how you really want to live. Your best lifestyle starts here. Don't just visit, stay, play, and thrive at The Meadows.

## Exterior

Exterior Features Flat Site, Gated Community, Golf Nearby, Landscaped, Private Setting, Recreation Use, Shopping Nearby