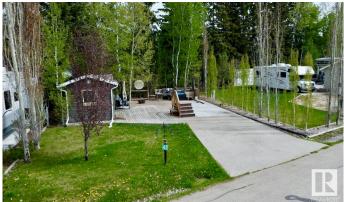

#### \$135,000

0 Bedroom, 0.00 Bathroom, Rural on 0.09 Acres

The Meadows (Parkland), Rural Parkland County, AB

Live the Resort Life Year-Round: Your Turn Key RV Luxury Lot awaits in The Meadows! Step into comfort, convenience, and lifestyle with this fully developed RV lot, perfectly positioned in the sought-after Meadows community. Located beside the 5th hole, this private, treed oasis offers the best of both worlds: tranquil seclusion and prime access. The lot has exposed aggregate concrete, a spacious shed with bunkhouse potential, a golf cart, hot tub, and lawn furniture. As a proud owner, you gain access to Golf, Playgrounds, Rec Center, Pickleball & Basketball Courts all accessible by golf cart. Enjoy the peace of mind of the city water system, a rare bonus in resort living! Whether you're soaking in the summer sun or embracing a cozy winter escape, The Meadows is a true 4-season resort built for how you really want to live. Your best lifestyle starts here. Don't just visit, stay, play, and thrive at The Meadows.

## Exterior

Exterior Features Flat Site, Gated Community, Golf Nearby, Landscaped, Private Setting, Recreation Use, Shopping Nearby