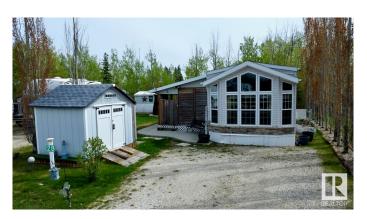

#### \$218.500

2 Bedroom, 1.00 Bathroom, 538 sqft Rural on 0.09 Acres

The Meadows (Parkland), Rural Parkland County, AB

Welcome to The Meadowsâ€"just minutes from Lake Wabamun and under an hour from Edmonton, nestled on the scenic Pineridge Golf & RV Resort. This charming park-model home features vaulted ceilings, abundant natural light, 2 bedrooms, a full bathroom, and a full-length covered deck. The open-concept kitchen and living area create a spacious, inviting feel. As an owner, enjoy access to a wide range of amenities across four interconnected communities, including playgrounds, a rec center, pickleball, basketball courts, and moreâ€"all linked by walkable and golf cart-friendly trails. The Meadows is a true 4-season resort with a newly integrated municipal city water system. Live your best lifestyle here!

#### **Exterior**

Exterior Prefab

Exterior Features Gated Community, Golf Nearby, Landscaped, Low Maintenance

Landscape, Picnic Area, Playground Nearby, Recreation Use, Shopping

Nearby

Construction Prefab
Foundation Piling