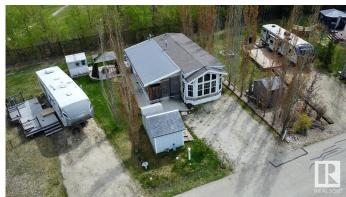

#### \$218.500

2 Bedroom, 1.00 Bathroom, 538 sqft Rural on 0.09 Acres

The Meadows (Parkland), Rural Parkland County, AB

Welcome to The Meadowsâ€"just minutes from Lake Wabamun and under an hour from Edmonton, nestled on the scenic Pineridge Golf & RV Resort. This charming park-model home features vaulted ceilings, abundant natural light, 2 bedrooms, a full bathroom, and a full-length covered deck. The open-concept kitchen and living area create a spacious, inviting feel. As an owner, enjoy access to a wide range of amenities across four interconnected communities, including playgrounds, a rec center, pickleball, basketball courts, and moreâ€"all linked by walkable and golf cart-friendly trails. The Meadows is a true 4-season resort with a newly integrated municipal city water system. Live your best lifestyle here!

#### **Exterior**

Exterior Prefab

Exterior Features Gated Community, Golf Nearby, Landscaped, Low Maintenance

Landscape, Picnic Area, Playground Nearby, Recreation Use, Shopping

Nearby

Construction Prefab
Foundation Piling