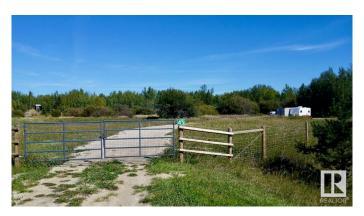

## \$169,900

0 Bedroom, 0.00 Bathroom, Rural on 4.23 Acres

Singing Hills Estates, Rural Parkland County, AB

Welcome to your perfect getaway in Singing Hills, just an hour west of Edmonton! This stunning lot is ready to be your private retreat or the foundation for your dream development. The property features a meticulously constructed 200' long by 16' wide driveway that leads to a spacious 40' by 60' parking pad, providing ample space for vehicles, RVs, or future structures. The driveway and parking pad are built to last, with a roadway geo-textile membrane installed atop a compacted clay surface, covered by 10 inches of compacted 40mm aggregates. This solid foundation ensures durability and stability for years to come. The entire perimeter of the lot is securely fenced with a 4-foot fence, complete with a gate, offering privacy and peace of mind. Whether you're looking to develop or simply enjoy a serene spot close to Lake Wabamun, this property is a rare opportunity!

## **Exterior**

Exterior Features Corner Lot, Fenced, Golf Nearby, No Back Lane, Recreation Use