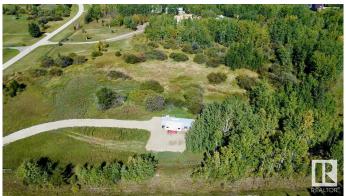

## \$169,900

0 Bedroom, 0.00 Bathroom, Rural on 4.23 Acres

Singing Hills Estates, Rural Parkland County, AB

Welcome to your perfect getaway in Singing Hills, just an hour west of Edmonton! This stunning lot is ready to be your private retreat or the foundation for your dream development. The property features a meticulously constructed 200' long by 16' wide driveway that leads to a spacious 40' by 60' parking pad, providing ample space for vehicles, RVs, or future structures. The driveway and parking pad are built to last, with a roadway geo-textile membrane installed atop a compacted clay surface, covered by 10 inches of compacted 40mm aggregates. This solid foundation ensures durability and stability for years to come. The entire perimeter of the lot is securely fenced with a 4-foot fence, complete with a gate, offering privacy and peace of mind. Whether you're looking to develop or simply enjoy a serene spot close to Lake Wabamun, this property is a rare opportunity!