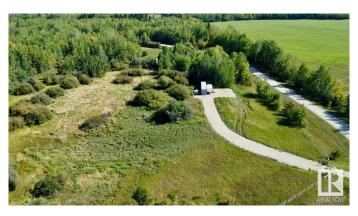

## \$169,900

0 Bedroom, 0.00 Bathroom, Rural on 4.23 Acres

Singing Hills Estates, Rural Parkland County, AB

Welcome to your perfect getaway in Singing Hills, just an hour west of Edmonton! This stunning lot is ready to be your private retreat or the foundation for your dream development. The property features a meticulously constructed 200' long by 16' wide driveway that leads to a spacious 40' by 60' parking pad, providing ample space for vehicles, RVs, or future structures. The driveway and parking pad are built to last, with a roadway geo-textile membrane installed atop a compacted clay surface, covered by 10 inches of compacted 40mm aggregates. This solid foundation ensures durability and stability for years to come. The entire perimeter of the lot is securely fenced with a 4-foot fence, complete with a gate, offering privacy and peace of mind. Whether you're looking to develop or simply enjoy a serene spot close to Lake Wabamun, this property is a rare opportunity!