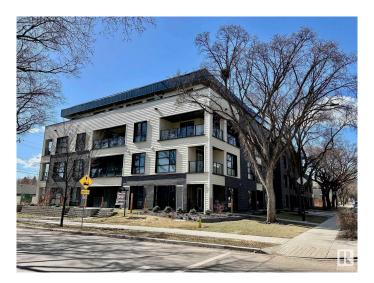

# \$305,000 - 401 11503 76 Avenue, Edmonton

MLS® #E4430972

## \$305,000

1 Bedroom, 1.00 Bathroom, 503 sqft Condo / Townhouse on 0.00 Acres

Belgravia, Edmonton, AB

Modern 1-bedroom condo in Belgravia with 9ft ceilings and north-facing windows.

European-styled kitchen with Energy Star appliances and quartz countertops. In-suite laundry and built-in wardrobe in the owner's suite. Geothermal heating and cooling plus solar panels. Low condo fees, underground parking, rooftop common area with bike storage.