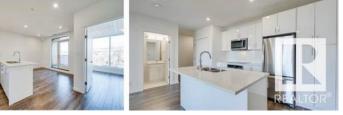

## \$305,000

1 Bedroom, 1.00 Bathroom, 503 sqft Condo / Townhouse on 0.00 Acres

Belgravia, Edmonton, AB

Modern 1-bedroom condo in Belgravia with 9ft ceilings and north-facing windows.

European-styled kitchen with Energy Star appliances and quartz countertops. In-suite laundry and built-in wardrobe in the owner's suite. Geothermal heating and cooling plus solar panels. Low condo fees, underground parking, rooftop common area with bike storage.