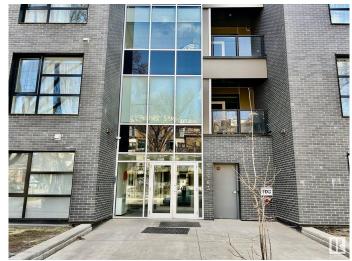

## \$305,000

1 Bedroom, 1.00 Bathroom, 503 sqft Condo / Townhouse on 0.00 Acres

Belgravia, Edmonton, AB

Modern 1-bedroom condo in Belgravia with 9ft ceilings and north-facing windows.

European-styled kitchen with Energy Star appliances and quartz countertops. In-suite laundry and built-in wardrobe in the owner's suite. Geothermal heating and cooling plus solar panels. Low condo fees, underground parking, rooftop common area with bike storage.

### **Amenities**

Amenities Air Conditioner, Patio, Security Door

Parking Spaces 1

Parking Parkade, Underground

Interior

Appliances Air Conditioning-Central, Dishwasher-Built-In, Dryer, Freezer, Garage

Opener, Microwave Hood Fan, Oven-Microwave, Refrigerator,