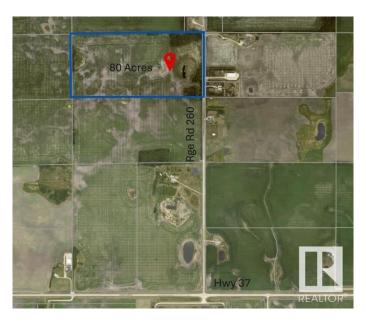

### \$940,000

0 Bedroom, 0.00 Bathroom, Rural on 80.00 Acres

None, Rural Sturgeon County, AB

Here's your chance to own a full 80 acres of pristine landâ€"perfect for creating your own rural retreat or expanding your existing holdings. With subdivision potential still available, this property offers the flexibility to build a cozy acreage, a rancher-style forever home, or a private estate surrounded by open skies and natural beauty. Located less than 10 minutes from both St. Albert and Morinville, and under 20 minutes to Edmonton, it's the ideal blend of peace and convenience. Plus, with only 1.5 km of gravel road off Hwy 37, access is easy and travel is a breeze. This is where tranquility meets opportunity.

## **Community Information**

Address 55020 Rr 260

Area Rural Sturgeon County

Subdivision None

City Rural Sturgeon County

County ALBERTA

Province AB

Postal Code T8T 0W5