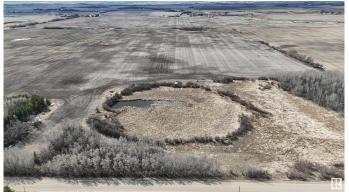

### \$940,000

0 Bedroom, 0.00 Bathroom, Rural on 80.00 Acres

None, Rural Sturgeon County, AB

Here's your chance to own a full 80 acres of pristine landâ€"perfect for creating your own rural retreat or expanding your existing holdings. With subdivision potential still available, this property offers the flexibility to build a cozy acreage, a rancher-style forever home, or a private estate surrounded by open skies and natural beauty. Located less than 10 minutes from both St. Albert and Morinville, and under 20 minutes to Edmonton, it's the ideal blend of peace and convenience. Plus, with only 1.5 km of gravel road off Hwy 37, access is easy and travel is a breeze. This is where tranquility meets opportunity.