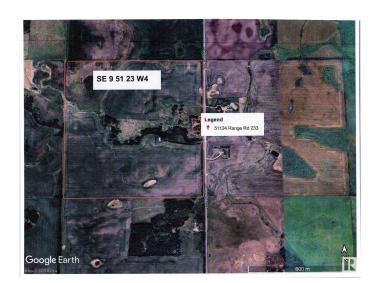

# \$2,340,000 - Twp 511 R Rd 233, Rural Strathcona County

MLS® #E4430815

# \$2,340,000

0 Bedroom, 0.00 Bathroom, Rural on 155.99 Acres

Colchester Lane, Rural Strathcona County, AB

ENJOY rural life. Situated in Strathcona
County and located 1 east of the City of
Edmonton Limits. Currently being farmed. A
42ft X 72 ft metal building for equipment
storage. A natural treed ravine cross the lands
providing for a unique settings for future
country living. Excellent access via TWP 510,
east to HWY 21 and west to QEII. Close to
Beaumont, EIA and south east Edmonton.

# **Community Information**

Address Twp 511 R Rd 233

Area Rural Strathcona County

Subdivision Colchester Lane

City Rural Strathcona County

County ALBERTA

Province AB

Postal Code T8B 1K6