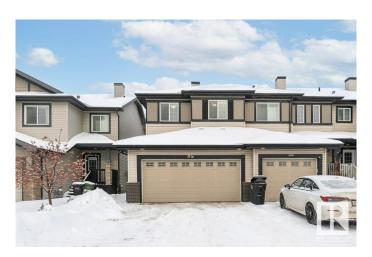

#### \$429.900

3 Bedroom, 2.50 Bathroom, 1,433 sqft Single Family on 0.00 Acres

Laurel, Edmonton, AB

ATTENTION first time buyer's, we have the perfect property for you in the desirable neighborhood of Laurel! CORNER UNIT, PRIVATE BACKYARD, DOUBLE ATTACHED GARAGE, Big driveway and and Partial FINISHED basement. Upon entrance you are greeted with lots of natural light, a good sized landing area and closet, living space, 2pc bath, dining room, Family room and large kitchen. On the second floor you will find 3 Bedrooms, Laundry, Full bathroom, Large Master Bedroom and a 4 pc En Suite bath. Enjoy long summers on your private back yard and fully landscaped yard. Located close to Schools, walking paths, Restaurants, Grocery stores and shopping centers. Easy access to the city, don't miss out!

#### **Exterior**

Exterior Wood, Vinyl

Exterior Features Fenced, Flat Site, Landscaped, Playground Nearby, Public

Transportation, Schools, Shopping Nearby

Roof Asphalt Shingles

Construction Wood, Vinyl

Foundation Concrete Perimeter