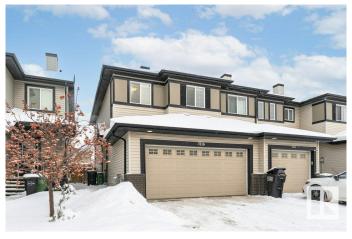

#### \$429.900

3 Bedroom, 2.50 Bathroom, 1,433 sqft Single Family on 0.00 Acres

Laurel, Edmonton, AB

ATTENTION first time buyer's, we have the perfect property for you in the desirable neighborhood of Laurel! CORNER UNIT, PRIVATE BACKYARD, DOUBLE ATTACHED GARAGE, Big driveway and and Partial FINISHED basement. Upon entrance you are greeted with lots of natural light, a good sized landing area and closet, living space, 2pc bath, dining room, Family room and large kitchen. On the second floor you will find 3 Bedrooms, Laundry, Full bathroom, Large Master Bedroom and a 4 pc En Suite bath. Enjoy long summers on your private back yard and fully landscaped yard. Located close to Schools, walking paths, Restaurants, Grocery stores and shopping centers. Easy access to the city, don't miss out!

#### **Exterior**

Exterior Wood, Vinyl

Exterior Features Fenced, Flat Site, Landscaped, Playground Nearby, Public

Transportation, Schools, Shopping Nearby

Roof Asphalt Shingles

Construction Wood, Vinyl

Foundation Concrete Perimeter