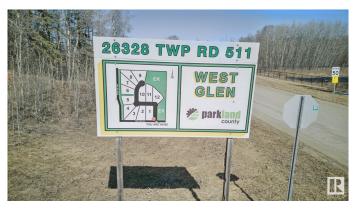

# \$275,000 - 8 26328 Twp Road 511, Rural Parkland County

MLS® #E4430571

# \$275,000

0 Bedroom, 0.00 Bathroom, Rural on 2.02 Acres

West Glen Estates, Rural Parkland County, AB

Get started on your dream home build at West Glen Estates where you'll get tremendous value with this 2 acre lot! This amazing 74 acre subdivision is located in Parkland County just west of Hwy 60 on the corner of Graminia & Sanctuary Road. Gentle rolling terrain, an abundance of trees, paved road, and bordered on two sides by environmentally protected wetlands & Ducks Unlimited nesting projects. Graminia School (K-9) is located 5 Km West on Graminia Road, Nisku and the Edmonton International Airport are only 15 minutes away, and the Town of Devon is only 5 minutes away with volunteer fire department, full service RCMP facility, hospital & ambulance service, with many more amenities and services available. PLUS major tourist attractions such as RAD Torque Raceway, U of A Botanic Gardens, Rabbit Hill Snow Resort, Canada Petroleum Discover Centre, Clifford E. Lee Nature Sanctuary, Devon Voyageur Park and Prospectors Point are only minutes away. A beautiful place to call home!

# **Community Information**

Address 8 26328 Twp Road 511
Area Rural Parkland County

Subdivision West Glen Estates

City Rural Parkland County

County ALBERTA

Province AB

Postal Code T7Y 1E1