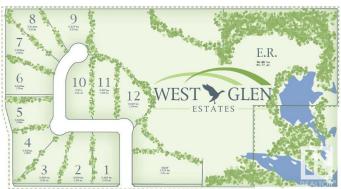

# \$275,000

0 Bedroom, 0.00 Bathroom, Rural on 2.02 Acres

West Glen Estates, Rural Parkland County, AB

Get started on your dream home build at West Glen Estates where you'll get tremendous value with this 2 acre lot! This amazing 74 acre subdivision is located in Parkland County just west of Hwy 60 on the corner of Graminia & Sanctuary Road. Gentle rolling terrain, an abundance of trees, paved road, and bordered on two sides by environmentally protected wetlands & Ducks Unlimited nesting projects. Graminia School (K-9) is located 5 Km West on Graminia Road, Nisku and the Edmonton International Airport are only 15 minutes away, and the Town of Devon is only 5 minutes away with volunteer fire department, full service RCMP facility, hospital & ambulance service, with many more amenities and services available. PLUS major tourist attractions such as RAD Torque Raceway, U of A Botanic Gardens, Rabbit Hill Snow Resort, Canada Petroleum Discover Centre, Clifford E. Lee Nature Sanctuary, Devon Voyageur Park and Prospectors Point are only minutes away. A beautiful place to call home!

# **Community Information**

Address 8 26328 Twp Road 511
Area Rural Parkland County

Subdivision West Glen Estates

City Rural Parkland County

County ALBERTA

Province AB

Postal Code T7Y 1E1