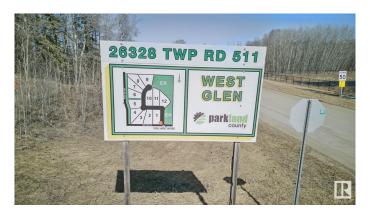

#### \$275,000

0 Bedroom, 0.00 Bathroom, Rural on 2.01 Acres

West Glen Estates, Rural Parkland County, AB

Get started on your dream home build at West Glen Estates where you'll get tremendous value with this 2 acre lot! This amazing 74 acre subdivision is located in Parkland County just west of Hwy 60 on the corner of Graminia & Sanctuary Road. Gentle rolling terrain, an abundance of trees, paved road, and bordered on two sides by environmentally protected wetlands & Ducks Unlimited nesting projects. Graminia School (K-9) is located 5 Km West on Graminia Road, Nisku and the Edmonton International Airport are only 15 minutes away, and the Town of Devon is only 5 minutes away with volunteer fire department, full service RCMP facility, hospital & ambulance service, with many more amenities and services available. PLUS major tourist attractions such as RAD Torque Raceway, U of A Botanic Gardens, Rabbit Hill Snow Resort, Canada Petroleum Discover Centre, Clifford E. Lee Nature Sanctuary, Devon Voyageur Park and Prospectors Point are only minutes away. A beautiful place to call home!

## **Community Information**

| Address     | 7 26328 Twp Road 511  |
|-------------|-----------------------|
| Area        | Rural Parkland County |
| Subdivision | West Glen Estates     |
| City        | Rural Parkland County |
| County      | ALBERTA               |
| Province    | AB                    |
| Postal Code | T7Y 1E1               |
|             |                       |