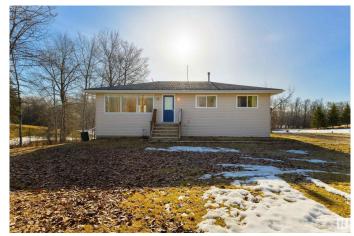

## \$375,000

3 Bedroom, 1.00 Bathroom, 1,115 sqft Rural on 1.17 Acres

Heatherlea, Rural Parkland County, AB

Not too big, not too small, this acreage is just right! Backing onto ENVIRONMENTAL RESERVE, this bungalow features laminate flooring, a large living room, great kitchen with picture window overlooking the yard, spacious dining room with garden doors leading out to the 2-tiered deck, 3 bedrooms, 1 bathroom, and a partially-finished WALK-OUT basement with 9' ceilings! Whether you have big dreams of renovating this home to make it your own, building a garage/shop, or leaving it just the way it is, this property is beautifully treed and only a short drive to Spruce Grove & Stony Plain.

## **Exterior**

Exterior Wood

Exterior Features Backs Onto Park/Trees, Environmental Reserve, Landscaped, Private

Setting, Ravine View, Recreation Use, Schools, Treed Lot, See Remarks

Construction Wood

Foundation Preserved Wood