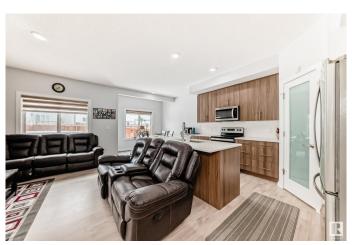

#### \$525,000

4 Bedroom, 3.50 Bathroom, 1,588 sqft Single Family on 0.00 Acres

Maple Crest, Edmonton, AB

High quality Duplex which is built by Landmark builders in the Maple Crest community, Which includes central Air conditioner, Central water purifier, fully finished basement with seperate entrance, Granite counter tops, etc. Codeless switches for above grade which is a trademark of landmark homes, Plumbing finished for future second kitchen in the basement, Built in 2020. Close to all amenities.

## **Community Information**

Address

307 40a Avenue

| Area<br>Subdivision | Edmonton<br>Maple Crest                                                                                                                                                  |
|---------------------|--------------------------------------------------------------------------------------------------------------------------------------------------------------------------|
| City                | Edmonton                                                                                                                                                                 |
| County              | ALBERTA                                                                                                                                                                  |
| Province            | AB                                                                                                                                                                       |
| Postal Code         | T6T 2E9                                                                                                                                                                  |
| Amenities           |                                                                                                                                                                          |
| Amenities           | Air Conditioner, Deck, Detectors Smoke, No Animal Home                                                                                                                   |
| Parking Spaces      | 4                                                                                                                                                                        |
| Parking             | Double Garage Attached                                                                                                                                                   |
| Interior            |                                                                                                                                                                          |
| Interior Features   | ensuite bathroom                                                                                                                                                         |
| Appliances          | Air Conditioning-Central, Dishwasher-Built-In, Dryer, Garage Control,<br>Garage Opener, Microwave Hood Fan, Refrigerator, Stove-Electric,<br>Washer, Curtains and Blinds |
| Heating             | Forced Air-1, Natural Gas                                                                                                                                                |
| Fireplace           | Yes                                                                                                                                                                      |
| Fireplaces          | Insert                                                                                                                                                                   |
| Stories             | 3                                                                                                                                                                        |
| Has Basement        | Yes                                                                                                                                                                      |
| Basement            | Full, Finished                                                                                                                                                           |
| Exterior            |                                                                                                                                                                          |
| Exterior            | Concrete Vinvl                                                                                                                                                           |