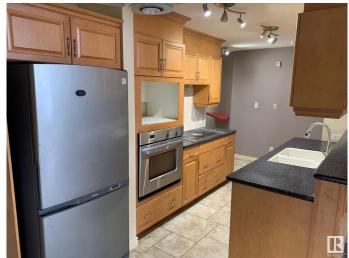

## \$249,900

1 Bedroom, 2.00 Bathroom, 1,367 sqft Condo / Townhouse on 0.00 Acres

Westmount, Edmonton, AB

Executive style 1 bedroom condo with loft awaits you at the Properties on High Street. This 1367 sq. ft. features hardwood flooring, center feature fireplace and 19 foot ceilings. Primary bedroom with a 5 piece ensuite and a den loft offers a unique design. Walking distance to amenities and restaurants.

#### Interior

Interior Features ensuite bathroom

Appliances See Remarks

Heating Forced Air-1, Natural Gas

Fireplace Yes

Fireplaces Corner