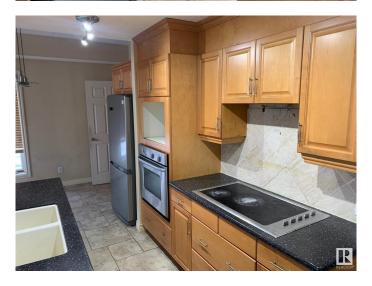

## \$249,900

1 Bedroom, 2.00 Bathroom, 1,367 sqft Condo / Townhouse on 0.00 Acres

Westmount, Edmonton, AB

Executive style 1 bedroom condo with loft awaits you at the Properties on High Street. This 1367 sq. ft. features hardwood flooring, center feature fireplace and 19 foot ceilings. Primary bedroom with a 5 piece ensuite and a den loft offers a unique design. Walking distance to amenities and restaurants.

#### Interior

Interior Features ensuite bathroom

Appliances See Remarks

Heating Forced Air-1, Natural Gas

Fireplace Yes

Fireplaces Corner