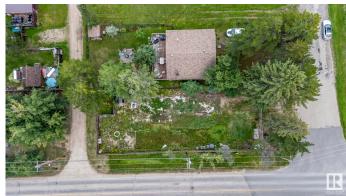

### \$140,000

0 Bedroom, 0.00 Bathroom, Rural on 0.39 Acres

Seba Beach, Rural Parkland County, AB

Welcome to 156 10 street! This delightful corner lot is nestled in the heart of Seba Beach, just steps away from the serene shores of Lake Wabamun. Whether you're looking to build your perfect vacation retreat or your forever home, this lot offers the ideal blend of tranquility and convenience. This over 5200 sq. ft. lot already has all of the necessities including: a drilled well, power, water, natural gas and sewer. The property is completely fenced, and gated. It also includes a large shed for storage at the back of the property. Enjoy the friendly atmosphere of a tight-knit beach town with local shops, cafes, and recreational activities nearby. This lot provides access to the private Seba Beach dock, where residents of the Summer Village of Seba Beach can access the water. Priced to sell, this is your chance to claim a piece of paradise in a prime location.

## **Exterior**

Exterior Features Back Lane, Beach Access, Boating, Corner Lot, Fenced, Fruit

Trees/Shrubs, Golf Nearby, Lake Access Property, Lake View, Playground Nearby, Private Fishing, Private Setting, Recreation Use,