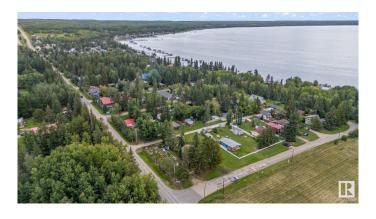

### \$140,000

0 Bedroom, 0.00 Bathroom, Rural on 0.39 Acres

Seba Beach, Rural Parkland County, AB

Welcome to 156 10 street! This delightful corner lot is nestled in the heart of Seba Beach, just steps away from the serene shores of Lake Wabamun. Whether you're looking to build your perfect vacation retreat or your forever home, this lot offers the ideal blend of tranquility and convenience. This over 5200 sq. ft. lot already has all of the necessities including: a drilled well, power, water, natural gas and sewer. The property is completely fenced, and gated. It also includes a large shed for storage at the back of the property. Enjoy the friendly atmosphere of a tight-knit beach town with local shops, cafes, and recreational activities nearby. This lot provides access to the private Seba Beach dock, where residents of the Summer Village of Seba Beach can access the water. Priced to sell, this is your chance to claim a piece of paradise in a prime location.