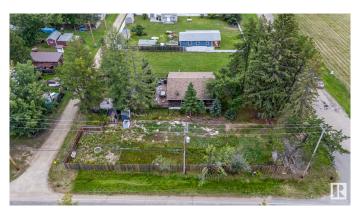

### \$140,000

0 Bedroom, 0.00 Bathroom, Rural on 0.39 Acres

Seba Beach, Rural Parkland County, AB

Welcome to 156 10 street! This delightful corner lot is nestled in the heart of Seba Beach, just steps away from the serene shores of Lake Wabamun. Whether you're looking to build your perfect vacation retreat or your forever home, this lot offers the ideal blend of tranquility and convenience. This over 5200 sq. ft. lot already has all of the necessities including: a drilled well, power, water, natural gas and sewer. The property is completely fenced, and gated. It also includes a large shed for storage at the back of the property. Enjoy the friendly atmosphere of a tight-knit beach town with local shops, cafes, and recreational activities nearby. This lot provides access to the private Seba Beach dock, where residents of the Summer Village of Seba Beach can access the water. Priced to sell, this is your chance to claim a piece of paradise in a prime location.

## **Exterior**

Exterior Features Back Lane, Beach Access, Boating, Corner Lot, Fenced, Fruit

Trees/Shrubs, Golf Nearby, Lake Access Property, Lake View, Playground Nearby, Private Fishing, Private Setting, Recreation Use,