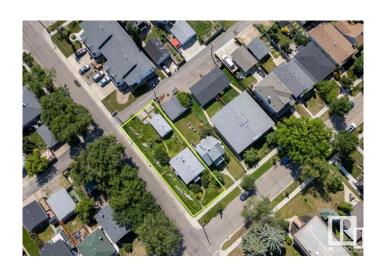

# \$418,000 - 8901 78 Avenue, Edmonton

MLS® #E4430101

#### \$418,000

0 Bedroom, 0.00 Bathroom, Single Family on 0.00 Acres

King Edward Park, Edmonton, AB

Corner Lot in highly desirable King Edward Park! Investor's and Builders.. Incredible development opportunity!! This property is being sold at Lot Value! In a prime location steps to Millcreek ravine, Whyte Ave, LRT, UofA, schools, parks, Bonnie Doon mall, pools, all Amenities and so much more! One of Edmonton's Hottest Neighborhoods!