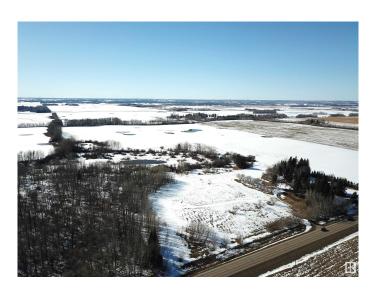

# \$394,900

0 Bedroom, 0.00 Bathroom, Rural on 17.25 Acres

None, Rural Parkland County, AB

Just minutes south of Spruce Grove, this stunning 17.25 acre vacant land parcel is a dream waiting to unfold. Easily accessible with all paved roads, the property features gently rolling terrain that offers a harmonious blend of open spaces and lush treed areas. Whether you're envisioning your dream home or exploring the possibilities for your next venture, this breathtaking slice of nature is the perfect canvas. Immerse yourself in the beauty and serenity of the landscape as spring breathes new life into the surroundings. This is your chance to secure a breathtaking property that promises endless possibilities and timeless appeal.