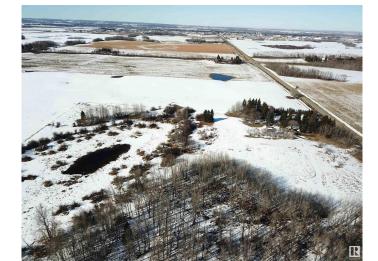

# \$394,900

0 Bedroom, 0.00 Bathroom, Rural on 17.25 Acres

None, Rural Parkland County, AB

Just minutes south of Spruce Grove, this stunning 17.25 acre vacant land parcel is a dream waiting to unfold. Easily accessible with all paved roads, the property features gently rolling terrain that offers a harmonious blend of open spaces and lush treed areas. Whether you're envisioning your dream home or exploring the possibilities for your next venture, this breathtaking slice of nature is the perfect canvas. Immerse yourself in the beauty and serenity of the landscape as spring breathes new life into the surroundings. This is your chance to secure a breathtaking property that promises endless possibilities and timeless appeal.