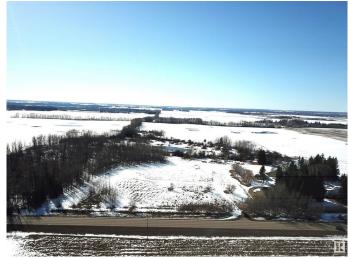

# \$394,900

0 Bedroom, 0.00 Bathroom, Rural on 17.25 Acres

None, Rural Parkland County, AB

Just minutes south of Spruce Grove, this stunning 17.25 acre vacant land parcel is a dream waiting to unfold. Easily accessible with all paved roads, the property features gently rolling terrain that offers a harmonious blend of open spaces and lush treed areas. Whether you're envisioning your dream home or exploring the possibilities for your next venture, this breathtaking slice of nature is the perfect canvas. Immerse yourself in the beauty and serenity of the landscape as spring breathes new life into the surroundings. This is your chance to secure a breathtaking property that promises endless possibilities and timeless appeal.