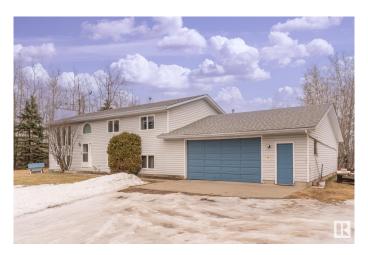

## \$560,000

4 Bedroom, 3.00 Bathroom, 1,370 sqft Rural on 3.26 Acres

Hill Side Park, Rural Strathcona County, AB

A VERY BRIGHT AND SUNNY BILEVEL HOME IN A GORGEOUS, PRIVATE, TREED SETTING JUST 1 MILE FROM THE NORTHERN BEAR GOLF COURSE, AND 15 MINUTES TO THE ANTHONEY HENDAY & SHERWOOD PARK, BOASTS 4 BEDROOMS, 3 BATHS, AND 2 GAS FIREPLACES. A VERY NICE FEATURE OF THE PROPERTY IS THE 28 X 36 HEATED GARAGE WITH DIRECT ACCESS TO THE LOWER LEVEL OF THE HOME WHERE A LARGE MUD ROOM IS LOCATED - A VERY NICE FEATURE IN THE COLDEST WINTER MONTHS. THERE WILL BE ALMOST DAILY VISITS FROM THE DEER THAT COME OUT OF THE 53 ACRES RESERVE PARCEL BEHIND. THERE ARE ALSO WALKING TRAILS THROUGH THE FOREST. AN **EXCELLENT FAMILY HOME IN A SUPER** PRIVATE SETTING.