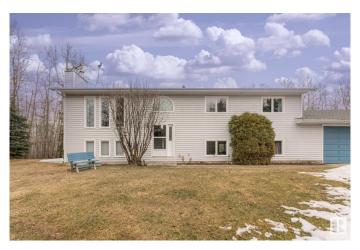

## \$560,000

4 Bedroom, 3.00 Bathroom, 1,370 sqft Rural on 3.26 Acres

Hill Side Park, Rural Strathcona County, AB

A VERY BRIGHT AND SUNNY BILEVEL HOME IN A GORGEOUS, PRIVATE, TREED SETTING JUST 1 MILE FROM THE NORTHERN BEAR GOLF COURSE, AND 15 MINUTES TO THE ANTHONEY HENDAY & SHERWOOD PARK, BOASTS 4 BEDROOMS, 3 BATHS, AND 2 GAS FIREPLACES. A VERY NICE FEATURE OF THE PROPERTY IS THE 28 X 36 HEATED GARAGE WITH DIRECT ACCESS TO THE LOWER LEVEL OF THE HOME WHERE A LARGE MUD ROOM IS LOCATED - A VERY NICE FEATURE IN THE COLDEST WINTER MONTHS. THERE WILL BE ALMOST DAILY VISITS FROM THE DEER THAT COME OUT OF THE 53 ACRES RESERVE PARCEL BEHIND. THERE ARE ALSO WALKING TRAILS THROUGH THE FOREST. AN **EXCELLENT FAMILY HOME IN A SUPER** PRIVATE SETTING.