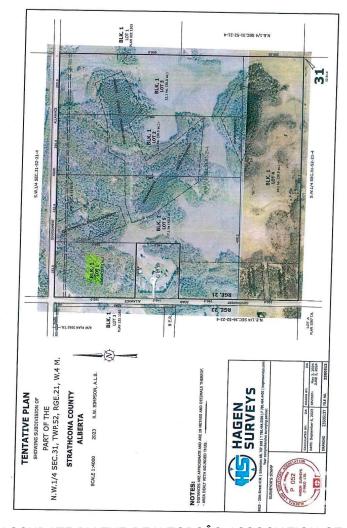

#### \$499,702

0 Bedroom, 0.00 Bathroom, Rural on 12.01 Acres

None, Rural Strathcona County, AB

CLOSE PROXIMITY TO ARDROSSAN AND SHERWOOD PARK!...BEAUTIFUL ROLLING LAND, TREED, PRIVATE SETTING...GREAT BUILDING SITE...APPROACHES PAID FOR, PAID TO LOT LINE...GAS AND POWER ADJACENT TO PROPERTY...VERY PRIVATE!

## **Community Information**

| Address     | Rr 220 Twp Rd 530       |
|-------------|-------------------------|
| Area        | Rural Strathcona County |
| Subdivision | None                    |
| City        | Rural Strathcona County |
| County      | ALBERTA                 |
| Province    | AB                      |
| Postal Code | T8A 6M8                 |