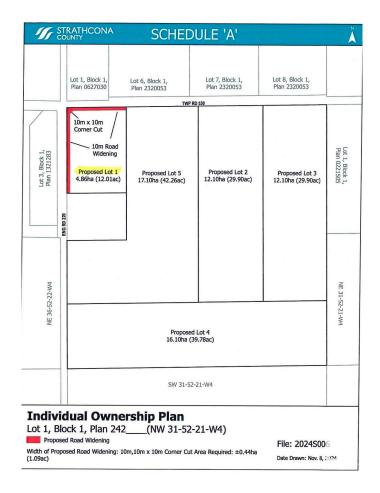

#### \$499,702

0 Bedroom, 0.00 Bathroom, Rural on 12.01 Acres

None, Rural Strathcona County, AB

CLOSE PROXIMITY TO ARDROSSAN AND SHERWOOD PARK!...BEAUTIFUL ROLLING LAND, TREED, PRIVATE SETTING...GREAT BUILDING SITE...APPROACHES PAID FOR, PAID TO LOT LINE...GAS AND POWER ADJACENT TO PROPERTY...VERY PRIVATE!

### **Essential Information**

| MLS® #     | E4429814        |
|------------|-----------------|
| Price      | \$499,702       |
| Bathrooms  | 0.00            |
| Acres      | 12.01           |
| Year Built | 2025            |
| Туре       | Rural           |
| Sub-Type   | Vacant Lot/Land |
| Status     | Active          |

## **Community Information**

| Address     | Rr 220 Twp Rd 530       |
|-------------|-------------------------|
| Area        | Rural Strathcona County |
| Subdivision | None                    |
| City        | Rural Strathcona County |
| County      | ALBERTA                 |
| Province    | AB                      |
| Postal Code | T8A 6M8                 |