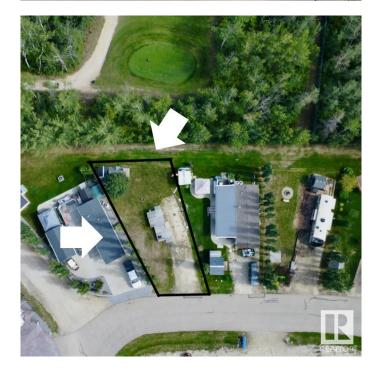

# \$104,900 - 29 53207 A Hghway 31, Rural Parkland County

MLS® #E4429813

\$104,900

0 Bedroom, 0.00 Bathroom, Rural on 0.11 Acres

The Meadows (Parkland), Rural Parkland County, AB

Nestled in the serene beauty of Lake Country, this prime lot in the Pineridge Golf Resort near Seba Beach offers the perfect canvas for your RV or Park Model home making it a great vacation or year round getaway. Imagine waking up to the gentle sounds of nature, with the lush greens of the golf course right at your doorstep and the pristine Wabamun Lake just minutes away. This lot provides the ideal balance of relaxation and recreation, surrounded by breathtaking landscapes and endless outdoor activities the Meadows has to offer. Whether you're an avid golfer or simply seeking a peaceful retreat, this location offers the best of both worlds. Enjoy leisurely days on the course, lunch at the golf club, explore nearby trails, or just play a quick game of pickleball. With easy access to local amenities and the vibrant local community, this is more than just a lot; it's an opportunity to create your own slice of paradise. Don't miss your chance to invest in a lifestyle defined by tranquility and adventure.

# **Community Information**

Address 29 53207 A Hghway 31

Area Rural Parkland County

Subdivision The Meadows (Parkland)

City Rural Parkland County

County ALBERTA

Province AB

Postal Code T0E 2B0