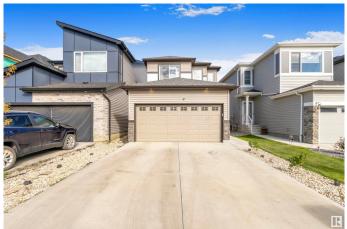

# \$554,998 - 7144 182 Avenue, Edmonton

MLS® #E4429791

#### \$554,998

4 Bedroom, 3.00 Bathroom, 1,889 sqft Single Family on 0.00 Acres

Crystallina Nera East, Edmonton, AB

The Stella B by BEDROCK HOMES is a generous single-family home model featuring an open-concept main floor. The kitchen, equipped with 41" upper cabinets, overlooks the great room and dining area. A large walk-through pantry connects to the mudroom and an impressive open-to-above staircase. Additionally, the main floor includes a private guest bedroom with its own full bathroom. On the second floor, you'll find a spacious central bonus room that enhances privacy between the primary suite and the additional bedrooms, as well as a laundry room for convenience. The elegant primary suite features a full bathroom and a walk-in closet. With Anthony Henday Drive just minutes away, commuting around Edmonton is effortless, and a variety of nearby amenities ensures you have everything you need within reach.