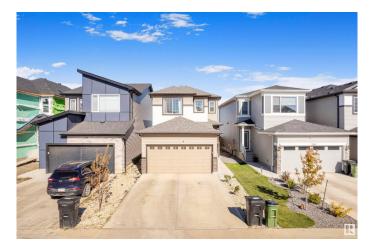

# \$554,998 - 7144 182 Avenue, Edmonton

MLS® #E4429791

#### \$554,998

4 Bedroom, 3.00 Bathroom, 1,889 sqft Single Family on 0.00 Acres

Crystallina Nera East, Edmonton, AB

The Stella B by BEDROCK HOMES is a generous single-family home model featuring an open-concept main floor. The kitchen, equipped with 41" upper cabinets, overlooks the great room and dining area. A large walk-through pantry connects to the mudroom and an impressive open-to-above staircase. Additionally, the main floor includes a private guest bedroom with its own full bathroom. On the second floor, you'll find a spacious central bonus room that enhances privacy between the primary suite and the additional bedrooms, as well as a laundry room for convenience. The elegant primary suite features a full bathroom and a walk-in closet. With Anthony Henday Drive just minutes away, commuting around Edmonton is effortless, and a variety of nearby amenities ensures you have everything you need within reach.