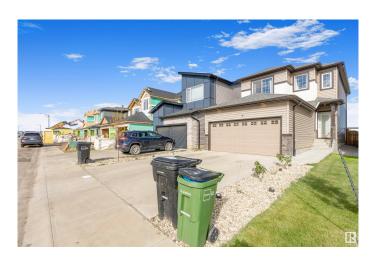

# \$554,998 - 7144 182 Avenue, Edmonton

MLS® #E4429791

#### \$554,998

4 Bedroom, 3.00 Bathroom, 1,889 sqft Single Family on 0.00 Acres

Crystallina Nera East, Edmonton, AB

The Stella B by BEDROCK HOMES is a generous single-family home model featuring an open-concept main floor. The kitchen, equipped with 41" upper cabinets, overlooks the great room and dining area. A large walk-through pantry connects to the mudroom and an impressive open-to-above staircase. Additionally, the main floor includes a private guest bedroom with its own full bathroom. On the second floor, you'll find a spacious central bonus room that enhances privacy between the primary suite and the additional bedrooms, as well as a laundry room for convenience. The elegant primary suite features a full bathroom and a walk-in closet. With Anthony Henday Drive just minutes away, commuting around Edmonton is effortless, and a variety of nearby amenities ensures you have everything you need within reach.