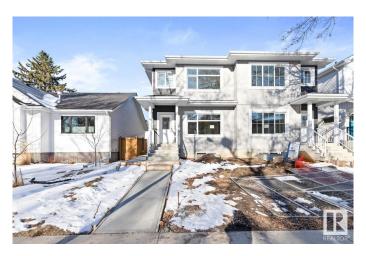

#### \$595,000

3 Bedroom, 2.50 Bathroom, 1,652 sqft Single Family on 0.00 Acres

Strathearn, Edmonton, AB

Fantastic Opportunity in Strathearn! Perfect for Investors or First-Time Buyers! Looking for the perfect blend of style, functionality, and potential? This modern 1/2 duplex in the mature centrally located neighbourhood of Strathearn offers it all! Whether you're a savvy investor looking for a mortgage helper or a family searching for extra space, this home is tailored for today's needs. With its stunning curb appeal, the main floor boasts a gourmet kitchen complete with built-in bar area & spacious dining/living space perfect for entertaining. A 2pc bath completes this level. Upstairs you'll find 3 spacious bedrooms including a king size primary with 3pc ensuite. A 4pc bath & convenient laundry room completes this level. The basement with separate side entrance is ready to develop. This home is beautifully finished with modern touches. C/W New Home Warranty & real property report with compliance. You can move in or invest with peace of mind. Don't miss out on this incredible opportunity in Strathearn.

Year Built 2023

Type Single Family

Sub-Type Half Duplex

Style 2 Storey

Status Active