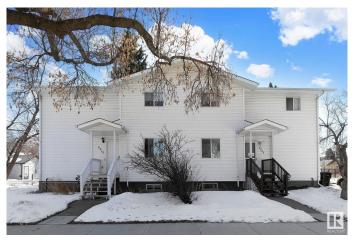

## \$285,000

3 Bedroom, 1.50 Bathroom, 1,092 sqft Single Family on 0.00 Acres

Alberta Avenue, Edmonton, AB

Take a look at this 3 bedroom duplex! This 1996 home is in a perfect location on a quiet avenue with only a block to transit and minutes away from schools and NAIT. This property has a great layout with 3 bedrooms and a 4 piece bath upstairs plus a 2 piece bath on the main floor. The kitchen boasts white cabinetry and stainless steel appliances. There's a nice size dining area off the kitchen. The basement is roughed in for a 3rd bathroom and has lots of room for another bedroom or a rec room. Shingles were replaced winter of 2023. The yard is fairly low maintenance with two outdoor parking stalls off street. There's extra parking along the avenue when you have company! Well located for ETS, all main thoroughfares and amenities. Under a half hour walk to Nait / Kingsway/ Royal Alex or under 10 minute drive.

#### **Exterior**

Exterior Wood, Vinyl

Exterior Features Back Lane, Low Maintenance Landscape, Public Transportation,

Schools, Shopping Nearby

Roof Asphalt Shingles

Construction Wood, Vinyl

Foundation Concrete Perimeter