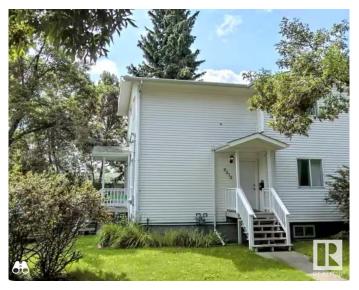

## \$285,000

3 Bedroom, 1.50 Bathroom, 1,092 sqft Single Family on 0.00 Acres

Alberta Avenue, Edmonton, AB

Take a look at this 3 bedroom duplex! This 1996 home is in a perfect location on a quiet avenue with only a block to transit and minutes away from schools and NAIT. This property has a great layout with 3 bedrooms and a 4 piece bath upstairs plus a 2 piece bath on the main floor. The kitchen boasts white cabinetry and stainless steel appliances. There's a nice size dining area off the kitchen. The basement is roughed in for a 3rd bathroom and has lots of room for another bedroom or a rec room. Shingles were replaced winter of 2023. The yard is fairly low maintenance with two outdoor parking stalls off street. There's extra parking along the avenue when you have company! Well located for ETS, all main thoroughfares and amenities. Under a half hour walk to Nait / Kingsway/ Royal Alex or under 10 minute drive.

## **Amenities**

Amenities See Remarks
Parking 2 Outdoor Stalls

#### **Exterior**

Exterior Wood, Vinyl

Exterior Features Back Lane, Low Maintenance Landscape, Public Transportation,

Schools, Shopping Nearby

Roof Asphalt Shingles

Construction Wood, Vinyl

Foundation Concrete Perimeter