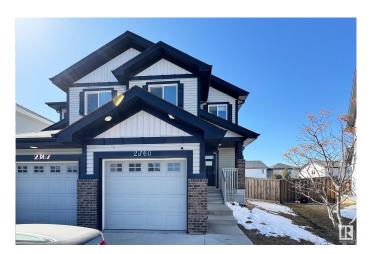

# \$430,000 - 2360 Casselman Crescent, Edmonton

MLS® #E4429426

# \$430,000

3 Bedroom, 2.50 Bathroom, 1,508 sqft Single Family on 0.00 Acres

Callaghan, Edmonton, AB

2-storey !/2 Duplex Great family home with partially finished basement 3 bedrooms 3 baths providing ample facilities for family members. Family Room a space for family gatherings and relaxation. The rec room a additional area for recreation, play, or hobbies. This home is located in a great area, close to schools, making it convenient for families. This home provides a balance of personal and communal spaces, essential for family living, alongside the advantage of being in a community-friendly environment.

## **Essential Information**

MLS® # E4429426 Price \$430,000

Bedrooms 3
Bathrooms 2.50

Full Baths 2
Half Baths 1

Square Footage 1,508

Acres 0.00 Year Built 2013

Type Single Family

Sub-Type Half Duplex