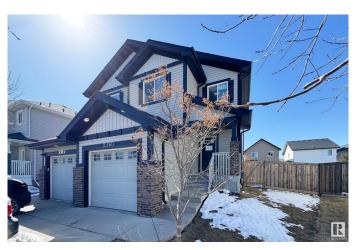

# \$430,000 - 2360 Casselman Crescent, Edmonton

MLS® #E4429426

# \$430,000

3 Bedroom, 2.50 Bathroom, 1,508 sqft Single Family on 0.00 Acres

Callaghan, Edmonton, AB

2-storey !/2 Duplex Great family home with partially finished basement 3 bedrooms 3 baths providing ample facilities for family members. Family Room a space for family gatherings and relaxation. The rec room a additional area for recreation, play, or hobbies. This home is located in a great area, close to schools, making it convenient for families. This home provides a balance of personal and communal spaces, essential for family living, alongside the advantage of being in a community-friendly environment.

## **Essential Information**

MLS® # E4429426 Price \$430,000

Bedrooms 3
Bathrooms 2.50

Full Baths 2
Half Baths 1

Square Footage 1,508

Acres 0.00 Year Built 2013

Type Single Family

Sub-Type Half Duplex