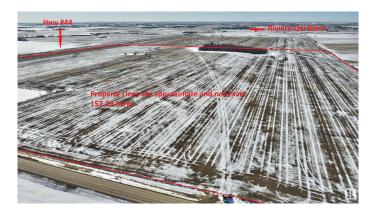

#### \$819,900

0 Bedroom, 0.00 Bathroom, Rural on 152.39 Acres

None, Rural Sturgeon County, AB

Opportunity knocks! Parcels like this do not come along often. 152 acres of prime farmland. Located close to the Hamlet of Riviere Qui Barre. The adjoining 159 acres is also for sale. Hurry!

### **Essential Information**

| MLS® #    | E4429389        |
|-----------|-----------------|
| Price     | \$819,900       |
| Bathrooms | 0.00            |
| Acres     | 152.39          |
| Туре      | Rural           |
| Sub-Type  | Vacant Lot/Land |
| Status    | Active          |

## **Community Information**

| Address     | Twsp 556 Sec Hwy #642 |
|-------------|-----------------------|
| Area        | Rural Sturgeon County |
| Subdivision | None                  |
| City        | Rural Sturgeon County |
| County      | ALBERTA               |
| Province    | AB                    |
| Postal Code | T0G 1Y0               |