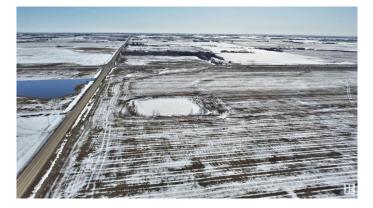

#### \$819,900

0 Bedroom, 0.00 Bathroom, Rural on 152.39 Acres

None, Rural Sturgeon County, AB

Opportunity knocks! Parcels like this do not come along often. 152 acres of prime farmland. Located close to the Hamlet of Riviere Qui Barre. The adjoining 159 acres is also for sale. Hurry!

## Exterior

Exterior Features Level Land, Schools, Stream/Pond