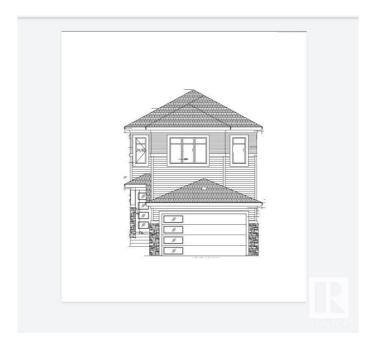

## \$635,000

3 Bedroom, 3.00 Bathroom, 2,119 sqft Single Family on 0.00 Acres

Crystal Creek\_LEDU, Leduc, AB

Step into this stunning two-storey home in Leduc, designed for both style and comfort. The main floor boasts a bright and inviting living room with a cozy fireplace, a spacious dining area, and a sleek kitchen. A versatile den, a 3-piece bathroom, and a mudroom add to the home's practicality. Upstairs, a bonus room with a fireplace provides the perfect space for relaxation. The upper level also includes a laundry room, a 4-piece bathroom, two well-sized bedrooms, and a luxurious primary suite with a walk-in closet and a spa-like 5-piece ensuite. Thoughtfully designed for modern living, this home is a must-see! Photos are of a completed show home and are for representation only. Selections can be customized