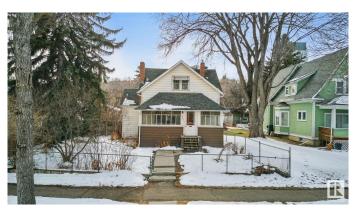

## \$569,000

1 Bedroom, 1.50 Bathroom, 1,132 sqft Single Family on 0.00 Acres

Riverdale, Edmonton, AB

Beautiful and large piece of property right in one of Edmonton's best neighborhoods Riverdale. Proximity to downtown, the River valley, steps away from Dogpatch Bistro and Bread and Butter bakery are the main takeaways with this great 50'x150' property. The home has recently undergone some abatement to get it ready for a large renovation. It can be brought back to life with a renovation or finish the process of bringing it down to make room for new development. There are renovation plans on the home and garage suite plans that are available to be added into the contract. This is definitely one worth considering in your property search!

Built in 1912

Year Built 1912

Type Single Family

Sub-Type Detached Single Family

Style 2 Storey
Status Active

#### **Exterior**

Exterior Wood

Exterior Features Back Lane, Fenced, Golf Nearby, Schools, Shopping Nearby

Roof Asphalt Shingles

Construction Wood

Foundation Concrete Perimeter