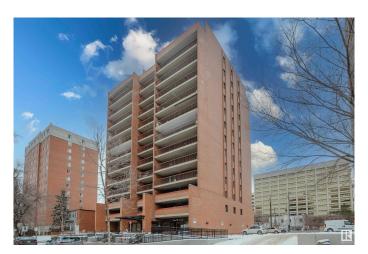

## \$161,600

2 Bedroom, 1.00 Bathroom, 775 sqft Condo / Townhouse on 0.00 Acres

WîhkwÃantôwin, Edmonton, AB

THIS IS THE CONDO YOU HAVE BEEN WAITING FOR! This top floor condo with a view to to Legislature Building features newer kitchen-cabinets, granite countertops, laminate flooring, an upgraded bathroom, in-suite washer/dryer and a HUGE south east facing balcony with a view! Building amenities include an exercise room, sauna, social room, assigned underground parking, and the condo fee INCLUDES ALL UTILITIES. The unit is perfect for Students, first time buyers, Investors, or anyone wanting a GREAT CENTRAL LOCATION that is across from the Grandin LRT Station with easy walking distance to Downtown, the U of A, our SPECTACULAR River Valley and all the amenities available on Jasper Avenue. THIS IS THE ONE!

## **Exterior**

Exterior Concrete, Brick

Exterior Features Golf Nearby, Public Transportation, Schools, Shopping Nearby, View

City, View Downtown

Roof Tar & amp; Gravel
Construction Concrete, Brick

Foundation Concrete Perimeter