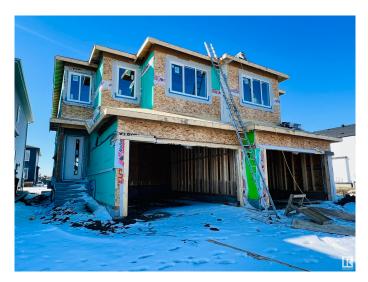

#### \$625,000

4 Bedroom, 3.00 Bathroom, 1,875 sqft Single Family on 0.00 Acres

Gorman, Edmonton, AB

\*\*This Is PRE-SALE & Will BE ready For Possession JULY 30\*\*..Fully Upgraded 1875 sq ft North Facing Half Duplex with 4 Bedrooms + 3 Full bathroom, Bonus Room & \*\*Double car Garage\*\* on main Floor Open to Below Living Area With Fireplace, Ceiling Height Kitchen + \*\*SPICE KITCHEN\*\* with ALL STAINLESS STEEL Appliances & Quartz Countertops, Also Main Floor BEDROOM & Full Bathroom.. Spindle Railing lead to 2nd Level Above Garage Master Bedroom with en-suite & walk-in Closet, 2 more bedrooms with Full Bathroom & Bonus Room For ur Entertainment, walk-in Laundry With Washer, Dryer.. \*\*SEPARATE ENTRY to Basement.. Upgrades includes All 3 levels are 9 feet high with 8ft high doors, Vaulted Ceilings in Master bedroom & Bonus room Areas with Rope Light, Tiles, vinyl Planks on main floor & upgraded Plumbing & Lightning Fixtures, SEPARATE ENTRY To Basement, & MUCH MORE,, Close To All Amenities.