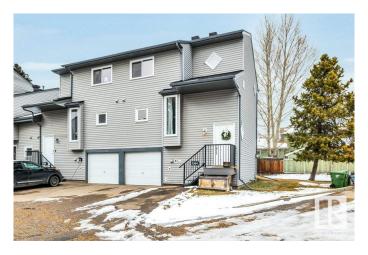

# \$235,000 - 5364 38a Avenue, Edmonton

MLS® #E4428556

#### \$235,000

3 Bedroom, 1.50 Bathroom, 1,209 sqft Condo / Townhouse on 0.00 Acres

Greenview (Edmonton), Edmonton, AB

Here it is, 3-bedroom townhouse with a garage in Greenview. All this at an affordable price! Let's start by the awesome location with ample green space for walking the dog close by and conveniently close to schools and all major amenities. The complex offers very affordable condo fees and has been nicely updated on the exterior. The single attached garage and 2 exterior stalls is such a rare find in this price point and a huge selling feature! Inside the unit has seen some fabulous renovations with front entry ceramic tile and updated kitchen. You will also enjoy the spacious living area and bedrooms.

# **Amenities**

Amenities Deck Parking Spaces 3

Parking Single Garage Attached

### **Exterior**

Exterior Wood, Vinyl

Exterior Features Golf Nearby, Playground Nearby, Public Transportation, Schools,

**Shopping Nearby** 

Roof Asphalt Shingles

Construction Wood, Vinyl

Foundation Concrete Perimeter