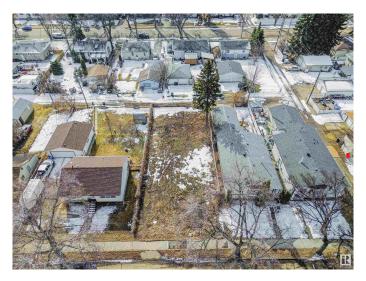

## \$159,900

0 Bedroom, 0.00 Bathroom, Single Family on 0.00 Acres

Beverly Heights, Edmonton, AB

Nestled in the beautiful Beverly neighbourhood, this exceptional lot presents the perfect opportunity to bring your vision to life. With permits already pulled, this blank canvas is set for development. Whether you're dreaming of building your forever home or creating an investment property, this lot offers endless possibilities. Surrounded by mature trees and located in a vibrant community, the lot offers a serene setting with convenient access to schools, parks, shopping, and major transportation routes.