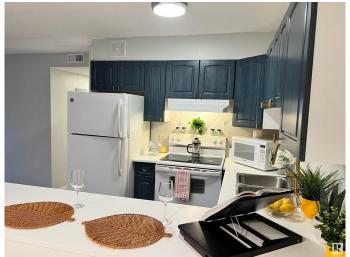

#### \$139,900

2 Bedroom, 1.00 Bathroom, 682 sqft Condo / Townhouse on 0.00 Acres

Montrose (Edmonton), Edmonton, AB

Looking for your perfect home? This beautiful 2-bedroom, 1-bath condo offers modern living with convenience and comfort. Fully equipped kitchen with peninsula, modern light fixtures, white appliances and vinyl plank flooring throughout. Updated bathroom with contemporary finishes. This condo offers the ideal blend of style and practicality. Don't miss out on this fantastic opportunity to live in a vibrant and well-connected neighborhood. Soon to be home to an exciting redevelopment project. Making it an incredible investment opportunity for future growth. Whether you're looking for a place to call home or an investment property in a growing neighborhood, this is the perfect spot!

#### Interior

Appliances Dishwasher-Built-In, Oven-Microwave, Refrigerator, Stove-Electric,

Window Coverings

Heating Forced Air-1, Natural Gas