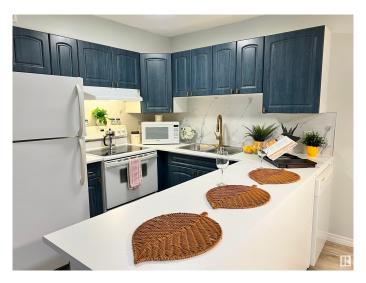

#### \$139,900

2 Bedroom, 1.00 Bathroom, 682 sqft Condo / Townhouse on 0.00 Acres

Montrose (Edmonton), Edmonton, AB

Looking for your perfect home? This beautiful 2-bedroom, 1-bath condo offers modern living with convenience and comfort. Fully equipped kitchen with peninsula, modern light fixtures, white appliances and vinyl plank flooring throughout. Updated bathroom with contemporary finishes. This condo offers the ideal blend of style and practicality. Don't miss out on this fantastic opportunity to live in a vibrant and well-connected neighborhood. Soon to be home to an exciting redevelopment project. Making it an incredible investment opportunity for future growth. Whether you're looking for a place to call home or an investment property in a growing neighborhood, this is the perfect spot!

#### Interior

Appliances Dishwasher-Built-In, Oven-Microwave, Refrigerator, Stove-Electric,

Window Coverings

Heating Forced Air-1, Natural Gas