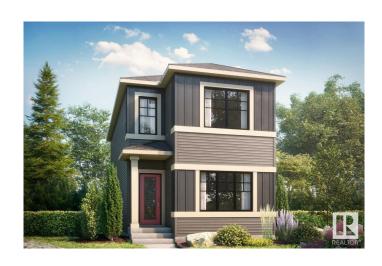

### \$479,900

3 Bedroom, 2.50 Bathroom, 1,560 sqft Single Family on 0.00 Acres

Kinglet Gardens, Edmonton, AB

Welcome to this beautiful 3 bed 2.5 home in Kinglet by Big Lake! Featuring a open concept main floor with a convenient mud room. The open concept kitchen includes a walk-through pantry and large central island that opens up to the dining room and great room with a fireplace. On the second floor you will find two bedrooms plus the primary bedroom including a walk-in closet with dual ensuite sinks and so much more! Perfectly located close to parks, trails, and all amenities, including West Edmonton Mall and Big Lake! \*\*\*Please note home is still under constructions, interior photos/upgrades might differ\*\*\*