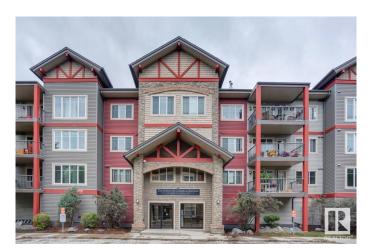

# \$384,000 - 305 1619 James Mowatt Trail, Edmonton

MLS® #E4428413

### \$384,000

3 Bedroom, 2.00 Bathroom, 1,112 sqft Condo / Townhouse on 0.00 Acres

Callaghan, Edmonton, AB

Large corner condo with great views of the ravine and creek, overlooking a putting green. 2 Bedrooms with an additional den/small bedroom. 2 covered decks, the second south facing with ample space for entertaining. 1 covered titled parking spot in a heated and secured garage and a small secured storage area in front. Condo fees include your regular utilities, making for worry-free living in a serene, beautifully landscaped setting.

# **Exterior**

Exterior Wood, Stone, Stucco, Vinyl Exterior Features Schools, Shopping Nearby

Roof Asphalt Shingles

Construction Wood, Stone, Stucco, Vinyl

Foundation Concrete Perimeter