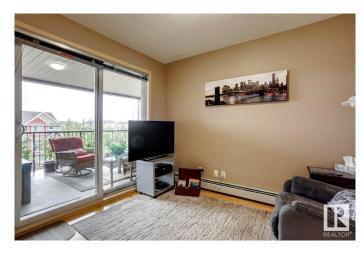

### \$384,000

3 Bedroom, 2.00 Bathroom, 1,112 sqft Condo / Townhouse on 0.00 Acres

Callaghan, Edmonton, AB

Large corner condo with great views of the ravine and creek, overlooking a putting green. 2 Bedrooms with an additional den/small bedroom. 2 covered decks, the second south facing with ample space for entertaining. 1 covered titled parking spot in a heated and secured garage and a small secured storage area in front. Condo fees include your regular utilities, making for worry-free living in a serene, beautifully landscaped setting.