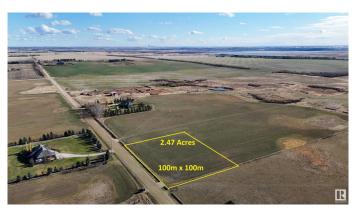

### \$289,900

0 Bedroom, 0.00 Bathroom, Rural on 2.47 Acres

None, Rural Sturgeon County, AB

DREAM ACREAGE - Ideally located at the TOP OF THE HILL just 10 MIN FROM ST.ALBERT, Edmonton or Spruce Grove. BUILD YOUR DREAM HOME with views to the South, ADD A SHOP or a Second Residence, all are PERMITTED UNDER THE ZONING. Newly subdivided 2.47 acres is 100m x 100m. Power and Gas at the road and less than 1km of gravel. GREAT OPPORTUNITY to get into the country and still be close to town. Adjacent 152 Acres of FARM LAND and 4.3 Acres with Shop ALSO AVAILABLE High producing soil, seeded to pasture and hay and suitable for grains. Cross fenced and SET UP FOR HORSES with multiple ponds. \*Vendor Financing Available.

#### **Essential Information**

MLS® # E4428411 Price \$289,900

Bathrooms 0.00
Acres 2.47
Type Rural

Sub-Type Vacant Lot/Land

Status Active