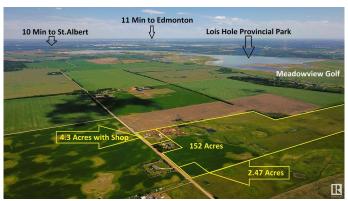

### \$289,900

0 Bedroom, 0.00 Bathroom, Rural on 2.47 Acres

None, Rural Sturgeon County, AB

DREAM ACREAGE - Ideally located at the TOP OF THE HILL just 10 MIN FROM ST.ALBERT, Edmonton or Spruce Grove. BUILD YOUR DREAM HOME with views to the South, ADD A SHOP or a Second Residence, all are PERMITTED UNDER THE ZONING. Newly subdivided 2.47 acres is 100m x 100m. Power and Gas at the road and less than 1km of gravel. GREAT OPPORTUNITY to get into the country and still be close to town. Adjacent 152 Acres of FARM LAND and 4.3 Acres with Shop ALSO AVAILABLE High producing soil, seeded to pasture and hay and suitable for grains. Cross fenced and SET UP FOR HORSES with multiple ponds. \*Vendor Financing Available.