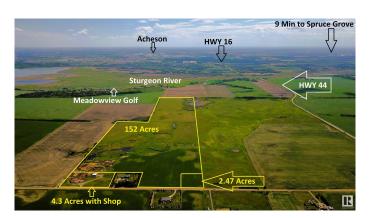

### \$289,900

0 Bedroom, 0.00 Bathroom, Rural on 2.47 Acres

None, Rural Sturgeon County, AB

DREAM ACREAGE - Ideally located at the TOP OF THE HILL just 10 MIN FROM ST.ALBERT, Edmonton or Spruce Grove. BUILD YOUR DREAM HOME with views to the South, ADD A SHOP or a Second Residence, all are PERMITTED UNDER THE ZONING. Newly subdivided 2.47 acres is 100m x 100m. Power and Gas at the road and less than 1km of gravel. GREAT OPPORTUNITY to get into the country and still be close to town. Adjacent 152 Acres of FARM LAND and 4.3 Acres with Shop ALSO AVAILABLE High producing soil, seeded to pasture and hay and suitable for grains. Cross fenced and SET UP FOR HORSES with multiple ponds. \*Vendor Financing Available.

#### **Essential Information**

MLS® # E4428411 Price \$289,900

Bathrooms 0.00
Acres 2.47
Type Rural

Sub-Type Vacant Lot/Land

Status Active