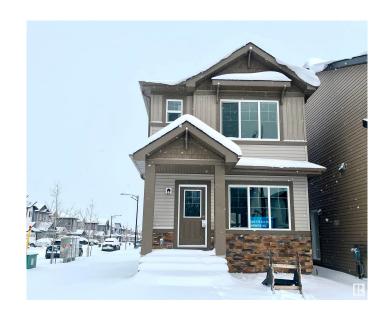

#### \$619.900

4 Bedroom, 2.50 Bathroom, 1,410 sqft Single Family on 0.00 Acres

McConachie Area, Edmonton, AB

This brand-new, detached 2-storey home in McConachie offers 1410 sqft of living space. With 4 bedrooms and 3.5 bathrooms, including a legal basement suite with a fully furnished kitchen and appliances, it's perfect for investment or multi-family living. This corner property features vinyl flooring on the main floor and carpeting on the second floor, and includes a double detached garage. The home is ideally located close to amenities, and minutes from the Anthony Henday and public transportation, ensuring easy access to everything you need. This property is ready for immediate possession. All this home needs is YOU!