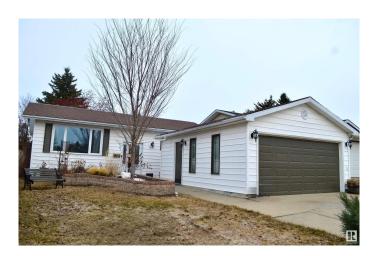

# \$449,900

2 Bedroom, 2.00 Bathroom, 1,069 sqft Single Family on 0.00 Acres

Crawford Plains, Edmonton, AB

Beautiful, completely finished, home with fully fenced and private back yard in a quiet Millwoods neighbourhood. A flowing and functional main floor design with large windows overlooking the deck and back yard and welcoming in the morning sun. High quality upgrades and renovations throughout so there's nothing to do but move-in and enjoy. A heated, oversized, detached garage out front complete the package. In a convenient area with quick access to shopping and the Anthony Henday, your home search ends here!

## **Essential Information**

MLS® # E4427907 Price \$449,900

Bedrooms 2 Bathrooms 2.00

Full Baths 2

Square Footage 1,069
Acres 0.00
Year Built 1980

Type Single Family

Sub-Type Detached Single Family

Style Bungalow