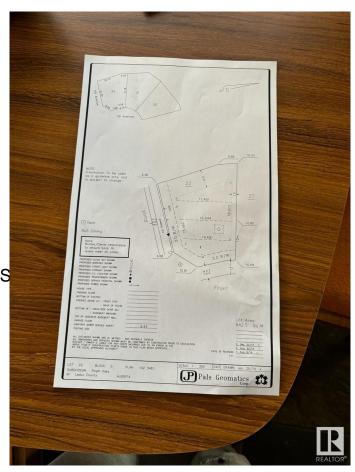

### \$350,000

0 Bedroom, 0.00 Bathroom, Rural on 0.16 Acres

Royal Oaks\_LEDU, Rural Leduc County, AB

Welcome to Royal Oaks Corner Lot â€" an exceptional opportunity to build your Custom-built dream Home. Enjoy the added benefits of green space and walking trails at the rear of the property. The lot is serviced with municipal water and sewer, ensuring convenience and reliability. With its prime location, you're only approximately 10 minutes from Edmonton International Airport, Costco, and other major amenities. Public transportation options are close by, and you'll be just 5-6 minutes from Edmonton South Common, which offers free Wi-Fi parks, a 2.5-acre playground, restaurants, and more. Royal Oaks is a prestigious neighborhood with multimillion-dollar homes, making it the perfect place to build the home you've always dreamed of. Don't miss out on this incredible opportunity!.

## **Essential Information**

MLS® # E4427897 Price \$350,000

Bathrooms 0.00
Acres 0.16
Type Rural

Sub-Type Vacant Lot/Land

Status Active

# **Community Information**

Address 3004 59 Ave

Area Rural Leduc County

Subdivision Royal Oaks\_LEDU

City Rural Leduc County

County ALBERTA

Province AB

Postal Code T4X 0X9