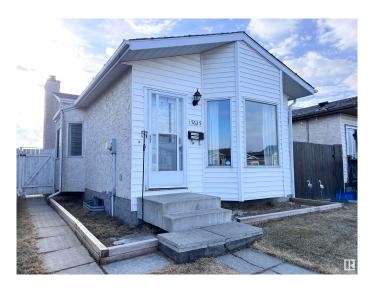

## \$319,800

3 Bedroom, 1.50 Bathroom, 1,107 sqft Single Family on 0.00 Acres

Belle Rive, Edmonton, AB

Wonderful 4 level split family home located in Belle Rive. Main floor is open concept with living room, kitchen and dining space. The kitchen offers an island with overhang and pendulum lighting. Kitchen leads into upper level with 2 bedrooms and a 4 piece main bathroom which acts as a cheater ensuite. The lower level features a family room with 3rd bedroom, fireplace and a 2 piece bathroom. The lowest level has a large recreation room for fun activities and crafts. Colorful paint palette, hardwood and laminate flooring. The south east facing backyard is accessible through the side door, fully fenced, landscaped and offers 1 parking spot. Located near Belle Rive Park and a convenience store. Excellent opportunity to own a wonderful home.

Type Single Family

Sub-Type Detached Single Family

Style 4 Level Split

Status Active

#### **Exterior**

Exterior Wood, Vinyl

Exterior Features Back Lane, Fenced Roof Asphalt Shingles

Construction Wood, Vinyl

Foundation Concrete Perimeter