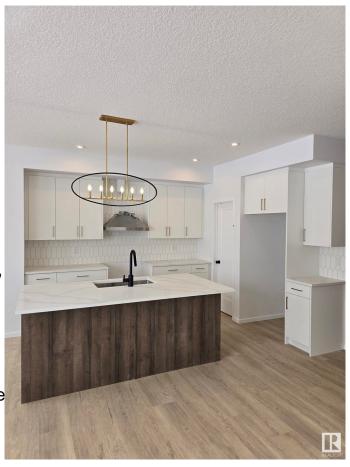

## \$479,000

3 Bedroom, 2.50 Bathroom, 1,635 sqft Single Family on 0.00 Acres

Crystallina Nera West, Edmonton, AB

Everything a family needs. Built by Welcome Homes, a reputable builder since 1977! This home comes with style and function. Double attached garage, 3 bedrooms and 2 and a half baths. Backing on a walking trail and park. Upgraded lighting package. Don't like clutter? This home comes with a large pantry, spacious bootroom, linen closet, generous bedroom closets and a huge walk-in for the primary bedroom. Modern, crisp and clean. Welcome Home!