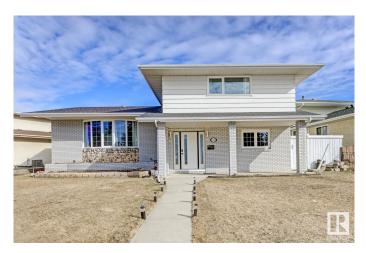

#### \$575,000

6 Bedroom, 3.50 Bathroom, 2,158 sqft Single Family on 0.00 Acres

Lee Ridge, Edmonton, AB

This fully renovated 4-level split in Lee Ridge offers over 2,100 sq ft, 5 bedrooms, and 3.5 bathrooms - perfect for a growing or multi-generational family. The main floor is bright and welcoming, with a spacious living room, formal dining area, and an eat-in kitchen with bay window. Just a few steps down is a large family room with a wood-burning fireplace, patio doors to the yard, a fourth bedroom, and a half bath. Upstairs has three bedrooms, including a generous primary with walk-in closet and ensuite. The basement is finished with a rec room and space to add a second laundry. Major updates include a full renovation (2021), new roof (2023), and most windows replaced (2024). The pie-shaped lot offers a fenced yard, 24x24 garage, RV parking, and a front veranda. Located near schools and the Valley Line LRT, this is a great opportunity for modern living in an established neighbourhood.

#### **Essential Information**

| MLS® #     | E4427808  |
|------------|-----------|
| Price      | \$575,000 |
| Bedrooms   | 6         |
| Bathrooms  | 3.50      |
| Full Baths | 3         |

| Half Baths     | 1                                       |
|----------------|-----------------------------------------|
| Square Footage | 2,158                                   |
| Acres          | 0.00                                    |
| Year Built     | 1974                                    |
| Туре           | Single Family                           |
| Sub Type       |                                         |
| Sub-Type       | Detached Single Family                  |
| Style          | Detached Single Family<br>4 Level Split |
|                | 0 ,                                     |