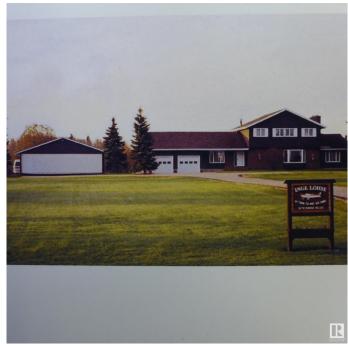

# \$1,075,000 - 73 52112 Rge Road 222, Rural Strathcona County

MLS® #E4427760

#### \$1,075,000

5 Bedroom, 2.50 Bathroom, 2,673 sqft Rural on 3.16 Acres

Twin Island Air Park, Rural Strathcona County, AB

A SUPERB ACREAGE JUST 15 MINUTES FROM SHERWOOD PARK IN TWIN ISLAND AIR PARK! This family home on 3.16 acres has something for every member of the family: LAND YOUR PLANE AND TAXI TO THE HOUSE & HANGER; canoe/kayak the lake; hiking areas around the lake to enjoy nature; 3 golf putting greens; outdoor swimming pool; hot tub; firepit; children's jungle gym; pool table; hair salon. A well maintained upgraded 2673 sq ft family home with 5 bedrooms; 2.5 baths; 3 fireplaces. There have been numerous upgrades. There is a hanger for the plane or a place to store all your toys. This home is a must see.

#### **Amenities**

Features Deck, Fire Pit, Hot Tub, No Animal Home, Pool-Outdoor, R.V. Storage,

Sunroom, Vinyl Windows

Parking Spaces 6

## **Exterior**

Exterior Wood

Exterior Features Flat Site, Lake View, Landscaped, Private Airstrip

Construction Wood

Foundation Concrete Perimeter