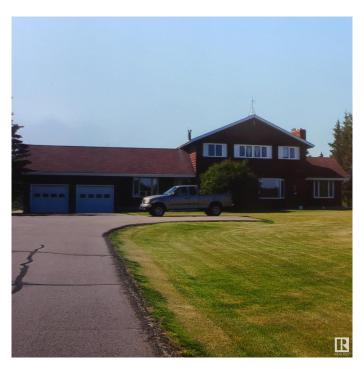

# \$1,075,000 - 73 52112 Rge Road 222, Rural Strathcona County

MLS® #E4427760

#### \$1,075,000

5 Bedroom, 2.50 Bathroom, 2,673 sqft Rural on 3.16 Acres

Twin Island Air Park, Rural Strathcona County, AB

A SUPERB ACREAGE JUST 15 MINUTES FROM SHERWOOD PARK IN TWIN ISLAND AIR PARK! This family home on 3.16 acres has something for every member of the family: LAND YOUR PLANE AND TAXI TO THE HOUSE & HANGER; canoe/kayak the lake; hiking areas around the lake to enjoy nature; 3 golf putting greens; outdoor swimming pool; hot tub; firepit; children's jungle gym; pool table; hair salon. A well maintained upgraded 2673 sq ft family home with 5 bedrooms; 2.5 baths; 3 fireplaces. There have been numerous upgrades. There is a hanger for the plane or a place to store all your toys. This home is a must see.

#### **Essential Information**

MLS® # E4427760 Price \$1,075,000

Bedrooms 5 Bathrooms 2.50

Full Baths 2
Half Baths 1

Square Footage 2,673

Acres 3.16

Year Built 1972 Type Rural

Sub-Type Detached Single Family

Style 2 Storey
Status Active

## **Exterior**

Exterior Wood

Exterior Features Flat Site, Lake View, Landscaped, Private Airstrip

Construction Wood

Foundation Concrete Perimeter