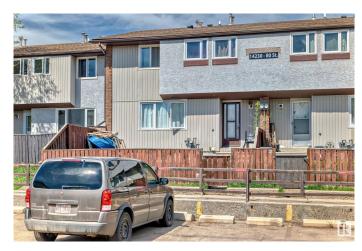

# \$179,000 - 3 14230 80 Street, Edmonton

MLS® #E4427756

## \$179,000

3 Bedroom, 1.00 Bathroom, 922 sqft Condo / Townhouse on 0.00 Acres

Kildare, Edmonton, AB

Discover this beautifully updated 3-bedroom, 2-storey townhouse in the heart of Kildare! Freshly painted and move-in ready, this bright and spacious home offers modern updates and fantastic value. The finished basement provides extra living space, while the fenced front yard is perfect for relaxing or entertaining. This home also features a new hot water tank, providing peace of mind for years to come, and with low condo fees, it offers both comfort and affordability. Some photos are virtually staged. Ideally situated with easy access to Yellowhead Trail and Anthony Henday, you're just minutes from schools, parks, shopping malls, playgrounds, and bus stopsâ€"everything you need is close by! Don't miss this fantastic opportunity!

### **Exterior**

Exterior Wood, Stucco

Exterior Features Fenced, Landscaped, Shopping Nearby

Roof Asphalt Shingles

Construction Wood, Stucco

Foundation Concrete Perimeter