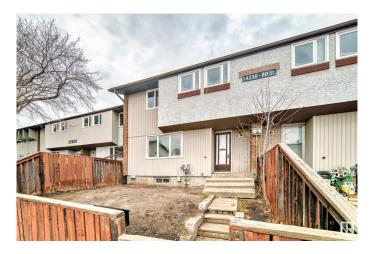

# \$179,000 - 3 14230 80 Street, Edmonton

MLS® #E4427756

## \$179,000

3 Bedroom, 1.00 Bathroom, 922 sqft Condo / Townhouse on 0.00 Acres

Kildare, Edmonton, AB

Discover this beautifully updated 3-bedroom, 2-storey townhouse in the heart of Kildare! Freshly painted and move-in ready, this bright and spacious home offers modern updates and fantastic value. The finished basement provides extra living space, while the fenced front yard is perfect for relaxing or entertaining. This home also features a new hot water tank, providing peace of mind for years to come, and with low condo fees, it offers both comfort and affordability. Some photos are virtually staged. Ideally situated with easy access to Yellowhead Trail and Anthony Henday, you're just minutes from schools, parks, shopping malls, playgrounds, and bus stopsâ€"everything you need is close by! Don't miss this fantastic opportunity!

### **Exterior**

Exterior Wood, Stucco

Exterior Features Fenced, Landscaped, Shopping Nearby

Roof Asphalt Shingles

Construction Wood, Stucco

Foundation Concrete Perimeter