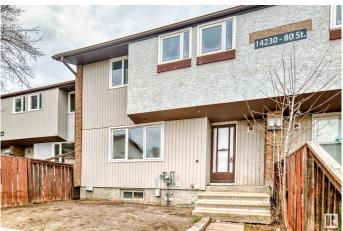

# \$179,000 - 3 14230 80 Street, Edmonton

MLS® #E4427756

## \$179,000

3 Bedroom, 1.00 Bathroom, 922 sqft Condo / Townhouse on 0.00 Acres

Kildare, Edmonton, AB

Discover this beautifully updated 3-bedroom, 2-storey townhouse in the heart of Kildare! Freshly painted and move-in ready, this bright and spacious home offers modern updates and fantastic value. The finished basement provides extra living space, while the fenced front yard is perfect for relaxing or entertaining. This home also features a new hot water tank, providing peace of mind for years to come, and with low condo fees, it offers both comfort and affordability. Some photos are virtually staged. Ideally situated with easy access to Yellowhead Trail and Anthony Henday, you're just minutes from schools, parks, shopping malls, playgrounds, and bus stopsâ€"everything you need is close by! Don't miss this fantastic opportunity!

### **Exterior**

Exterior Wood, Stucco

Exterior Features Fenced, Landscaped, Shopping Nearby

Roof Asphalt Shingles

Construction Wood, Stucco

Foundation Concrete Perimeter