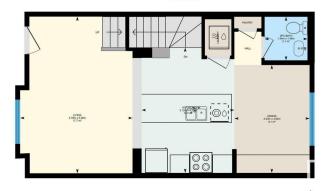

# \$362,900

3 Bedroom, 2.50 Bathroom, 1,441 sqft Condo / Townhouse on 0.00 Acres

Kirkness, Edmonton, AB

Exceptional condominium is the perfect new home for your family! Facing a central park, this is a most desirable location! Double attached garage; and the balance of the lower level is developed with a large den, utility room & spacious foyer. Upstairs to the main level and you will appreciate the open and spacious living area with dining room; kitchen with granite counter tops, huge island with eating bar, stainless steel appliances and coffee station. . The pantry, laundry closet and a half bath are conveniently located here. Large living room has a door to a private balcony. The upper level offers a large owners suite with walk-in closet and full ensuite bath. There are two more spacious bedrooms and a second full bath here. Well maintained and upgraded.

#### **Essential Information**

MLS® # E4427620

3

Price \$362,900

Bathrooms 2.50

Full Baths 2

Half Baths 1

Square Footage 1,441